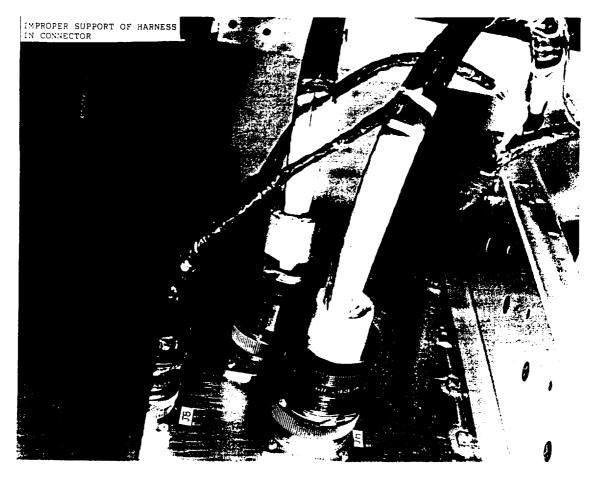

## MSFC INSPECTIONS OF INSTALLED POLYIMIDE WIRE HARNESSES

- AN ALERT WAS ISSUED BECAUSE OF THE ARC-TRACKING POSSIBILITIES OF THIS TYPE OF WIRE
- MSFC UNDERTOOK A PROGRAM TO TRY TO ENHANCE THE SAFETY AND RELIABILITY OF THESE HARNESSES
- ONE ELEMENT OF THIS PROGRAM WAS INSPECTION OF INSTALLED WIRING HARNESSES
- PHOTOGRAPHS WILL BE PRESENTED SHOWING THE NEED FOR SUCH INSPECTIONS