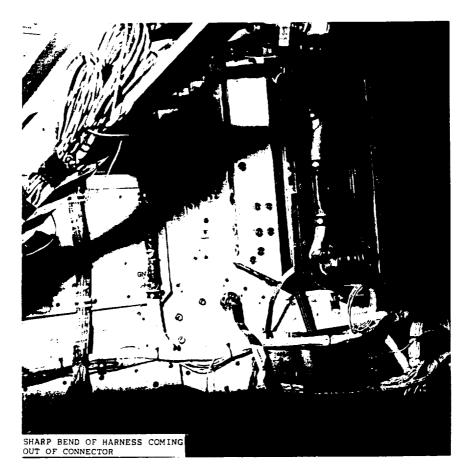

## MSFC INSPECTIONS OF INSTALLED POLYIMIDE WIRE HARNESSES

- AN ALERT WAS ISSUED BECAUSE OF THE ARC-TRACKING POSSIBILITIES OF THIS TYPE OF WIRE
- MSFC UNDERTOOK A PROGRAM TO TRY TO ENHANCE THE SAFETY AND RELIABILITY OF THESE HARNESSES
- ONE ELEMENT OF THIS PROGRAM WAS INSPECTION OF INSTALLED WIRING HARNESSES
- PHOTOGRAPHS WILL BE PRESENTED SHOWING THE NEED FOR SUCH INSPECTIONS