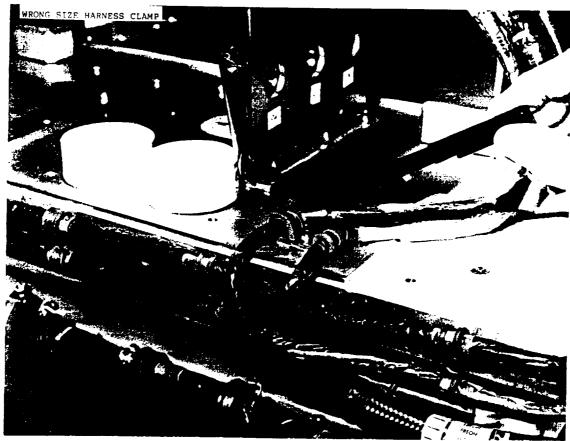

## MSFC INSPECTIONS OF INSTALLED POLYIMIDE WIRE HARNESSES

- AN ALERT WAS ISSUED BECAUSE OF THE ARC-TRACKING POSSIBILITIES OF THIS TYPE OF WIRE
- MSFC UNDERTOOK A PROGRAM TO TRY TO ENHANCE THE SAFETY AND RELIABILITY OF THESE HARNESSES
- ONE ELEMENT OF THIS PROGRAM WAS INSPECTION OF INSTALLED WIRING HARNESSES
- PHOTOGRAPHS WILL BE PRESENTED SHOWING THE NEED FOR SUCH INSPECTIONS