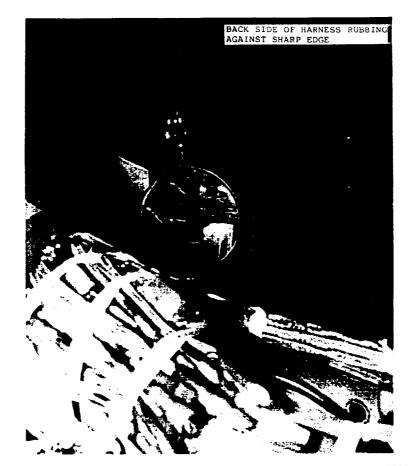

## MSFC INSPECTIONS OF INSTALLED POLYIMIDE WIRE HARNESSES

- AN ALERT WAS ISSUED BECAUSE OF THE ARC-TRACKING POSSIBILITIES OF THIS TYPE OF WIRE
- MSFC UNDERTOOK A PROGRAM TO TRY TO ENHANCE THE SAFETY AND RELIABILITY OF THESE HARNESSES
- ONE ELEMENT OF THIS PROGRAM WAS INSPECTION OF INSTALLED WIRING HARNESSES
- PHOTOGRAPHS WILL BE PRESENTED SHOWING THE NEED FOR SUCH INSPECTIONS