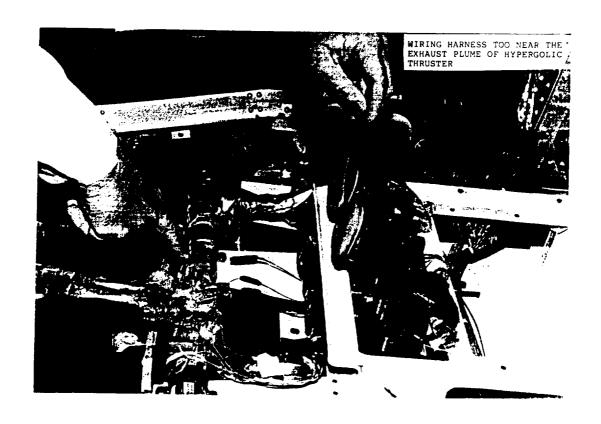

## MSFC INSPECTIONS OF INSTALLED POLYIMIDE WIRE HARNESSES

- AN ALERT WAS ISSUED BECAUSE OF THE ARC-TRACKING POSSIBILITIES OF THIS TYPE OF WIRE
- MSFC UNDERTOOK A PROGRAM TO TRY TO ENHANCE THE SAFETY AND RELIABILITY OF THESE HARNESSES
- ONE ELEMENT OF THIS PROGRAM WAS INSPECTION OF INSTALLED WIRING HARNESSES
- PHOTOGRAPHS WILL BE PRESENTED SHOWING THE NEED FOR SUCH INSPECTIONS