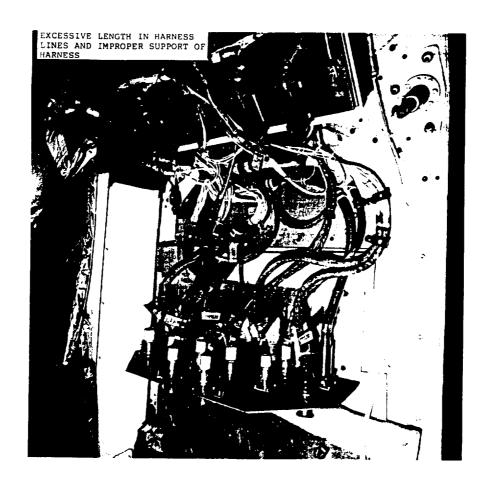

## MSFC INSPECTIONS OF INSTALLED POLYIMIDE WIRE HARNESSES

- AN ALERT WAS ISSUED BECAUSE OF THE ARC-TRACKING POSSIBILITIES OF THIS TYPE OF WIRE
- MSFC UNDERTOOK A PROGRAM TO TRY TO ENHANCE THE SAFETY AND RELIABILITY OF THESE HARNESSES
- ONE ELEMENT OF THIS PROGRAM WAS INSPECTION OF INSTALLED WIRING HARNESSES
- PHOTOGRAPHS WILL BE PRESENTED SHOWING THE NEED FOR SUCH INSPECTIONS