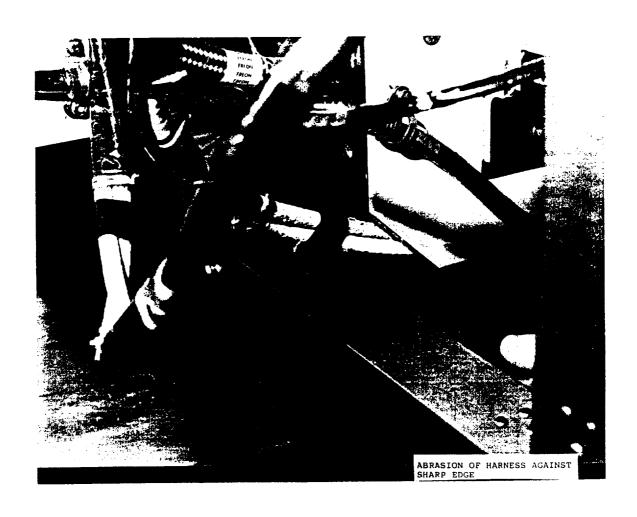

## MSFC INSPECTIONS OF INSTALLED POLYIMIDE WIRE HARNESSES

- AN ALERT WAS ISSUED BECAUSE OF THE ARC-TRACKING POSSIBILITIES OF THIS TYPE OF WIRE
- MSFC UNDERTOOK A PROGRAM TO TRY TO ENHANCE THE SAFETY AND RELIABILITY OF THESE HARNESSES
- ONE ELEMENT OF THIS PROGRAM WAS INSPECTION OF INSTALLED WIRING HARNESSES
- PHOTOGRAPHS WILL BE PRESENTED SHOWING THE NEED FOR SUCH INSPECTIONS