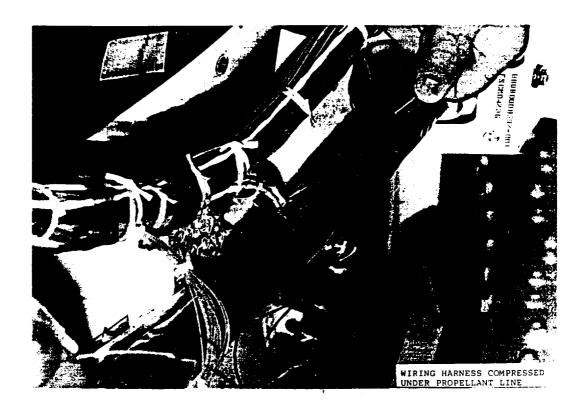

## MSFC INSPECTIONS OF INSTALLED POLYIMIDE WIRE

Joe C. Landers
NASA George C. Marshall Space Flight Center
Marshall Space Flight Center, Alabama

## MSFC INSPECTIONS OF INSTALLED POLYIMIDE WIRE HARNESSES

- AN ALERT WAS ISSUED BECAUSE OF THE ARC-TRACKING POSSIBILITIES OF THIS TYPE OF WIRE
- MSFC UNDERTOOK A PROGRAM TO TRY TO ENHANCE THE SAFETY AND RELIABILITY OF THESE HARNESSES
- ONE ELEMENT OF THIS PROGRAM WAS INSPECTION OF INSTALLED WIRING HARNESSES
- PHOTOGRAPHS WILL BE PRESENTED SHOWING THE NEED FOR SUCH INSPECTIONS













HARNESS UNDERNEATH BRAIDED PROPELLANT LINE

















## **SESSION III**

## WIRING TEST RESULTS