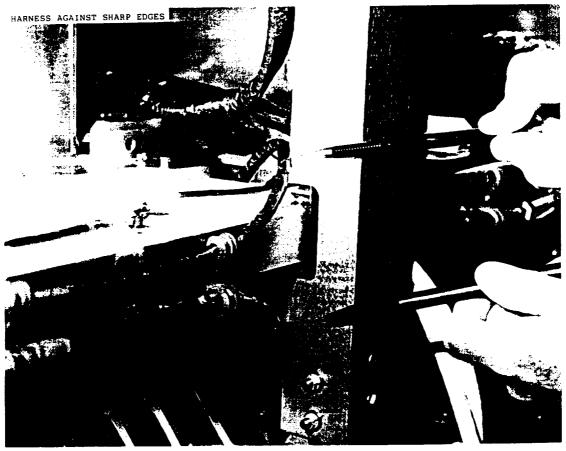

## MSFC INSPECTIONS OF INSTALLED POLYIMIDE WIRE HARNESSES

- AN ALERT WAS ISSUED BECAUSE OF THE ARC-TRACKING POSSIBILITIES OF THIS TYPE OF WIRE
- MSFC UNDERTOOK A PROGRAM TO TRY TO ENHANCE THE SAFETY AND RELIABILITY OF THESE HARNESSES
- ONE ELEMENT OF THIS PROGRAM WAS INSPECTION OF INSTALLED WIRING HARNESSES
- PHOTOGRAPHS WILL BE PRESENTED SHOWING THE NEED FOR SUCH INSPECTIONS