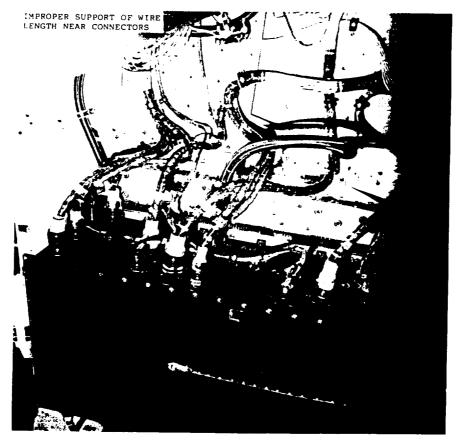

## MSFC INSPECTIONS OF INSTALLED POLYIMIDE WIRE HARNESSES

- AN ALERT WAS ISSUED BECAUSE OF THE ARC-TRACKING POSSIBILITIES OF THIS TYPE OF WIRE
- MSFC UNDERTOOK A PROGRAM TO TRY TO ENHANCE THE SAFETY AND RELIABILITY OF THESE HARNESSES
- ONE ELEMENT OF THIS PROGRAM WAS INSPECTION OF INSTALLED WIRING HARNESSES
- PHOTOGRAPHS WILL BE PRESENTED SHOWING THE NEED FOR SUCH INSPECTIONS