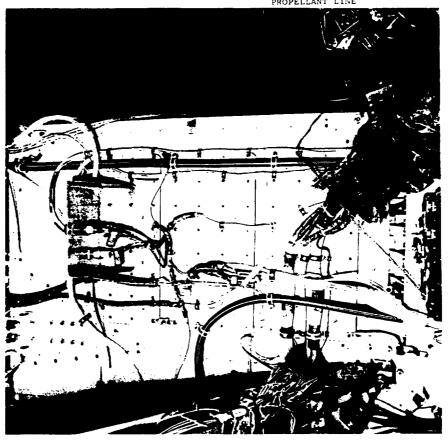

## MSFC INSPECTIONS OF INSTALLED POLYIMIDE WIRE

Joe C. Landers
NASA George C. Marshall Space Flight Center
Marshall Space Flight Center, Alabama

## MSFC INSPECTIONS OF INSTALLED POLYIMIDE WIRE HARNESSES

- AN ALERT WAS ISSUED BECAUSE OF THE ARC-TRACKING POSSIBILITIES OF THIS TYPE OF WIRE
- MSFC UNDERTOOK A PROGRAM TO TRY TO ENHANCE THE SAFETY AND RELIABILITY OF THESE HARNESSES
- ONE ELEMENT OF THIS PROGRAM WAS INSPECTION OF INSTALLED WIRING HARNESSES
- PHOTOGRAPHS WILL BE PRESENTED SHOWING THE NEED FOR SUCH INSPECTIONS













HARNESS UNDERNEATH BRAIDED PROPELLANT LINE

















## **SESSION III**

## WIRING TEST RESULTS