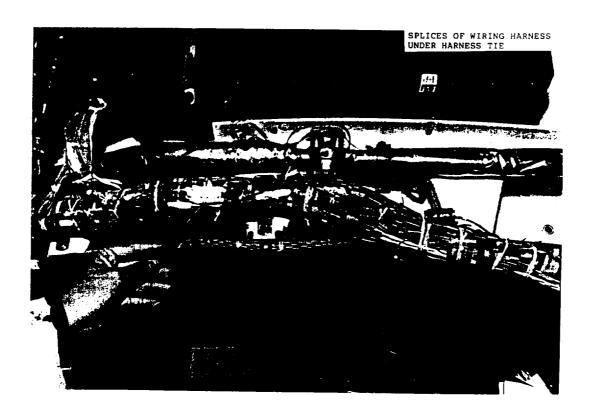

## MSFC INSPECTIONS OF INSTALLED POLYIMIDE WIRE HARNESSES

- AN ALERT WAS ISSUED BECAUSE OF THE ARC-TRACKING POSSIBILITIES OF THIS TYPE OF WIRE
- MSFC UNDERTOOK A PROGRAM TO TRY TO ENHANCE THE SAFETY AND RELIABILITY OF THESE HARNESSES
- ONE ELEMENT OF THIS PROGRAM WAS INSPECTION OF INSTALLED WIRING HARNESSES
- PHOTOGRAPHS WILL BE PRESENTED SHOWING THE NEED FOR SUCH INSPECTIONS