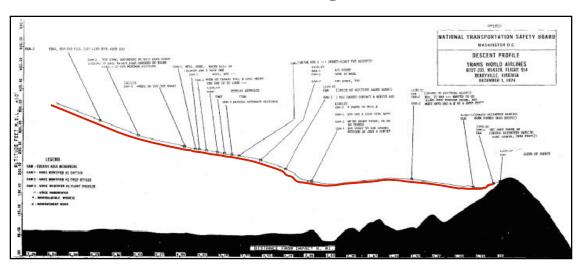

# Aviation Tragedy Leads to Genesis of ASRS

TWA 514, December 1, 1974

## **ASRS History**

- The ensuing investigation revealed that six weeks prior, a United Airlines crew had experienced an identical ATC misunderstanding and narrowly missed the same mountain.
- At the time there was no method of sharing the United pilot's experience with TWA and other airline operators.
- This gave birth to the idea of a national aviation reporting program that would enable information sharing.
- In April 1976,
   NASA and FAA
   implemented the
   Aviation Safety
   Reporting System
   (ASRS)