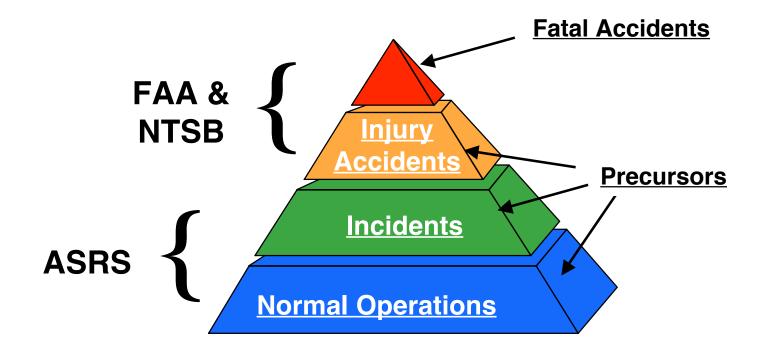

#### **Event Occurrences**

**ASRS** is Complementary to Other Systems of Reporting