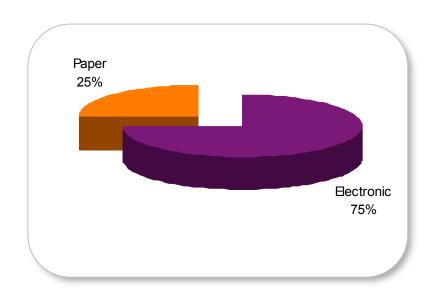

#### **ASRS/ASAP Intake**

**Currently 86% of reports are received electronically** 