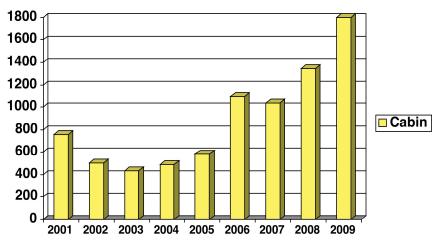

| Air Traffic Controllers | 14,305    |
| • | Mechanics               | 116,310   |
|   | Air Carrier             | (27,020)  |

Airline

Flight Attendants 98,700

Potential Aviation Reporters

TOTAL(Est.) 850,000

Flight Volume

- 60,000 Flights/Day (Air Carrier, Cargo, Military)
- 27,178 Flights/Day (General Aviation)





# ASRS Program Overview and Use of Voluntary Reports







## **Monthly Report Intake**

- Averaging 4,082 reports per month, 189 per working day
- Total Report intake for 2009 was 48,986
- 60,000 to 62,000
   Reports in 2010

#### January 1981 – December 2009







# INCIDENT REPORTER DISTRIBUTION Percentage of Total Intake

January 1993 – December 2009





#### Report Intake 2001 - 2009 Reporter Groups





#### 20% of all reports are matched to unique events







NASA

## **ASRS Forms and Reporting**

**Program Information** 

Report to ASRS

Search ASRS Database

Safety Publications

International

Online Resources

#### SEND REPORT ELECTRONICALLY

The Aviation Safety Reporting System (ASRS) has developed a new feature which enables you to securely send an Aviation Safety report via the internet, All ASRS Reporting Forms (General, Air Traffic Control, Maintenance, and Cabin) can be sent electronically. If electronic report submission is unavailable and there is a time issue you may want to download and the print the reporting form.

Adobe® Reader® is required for submission and must be configured to open within the browser window. Configuration settings are listed here.

If you experience a certificate warning message, refer to our FAQ for fur