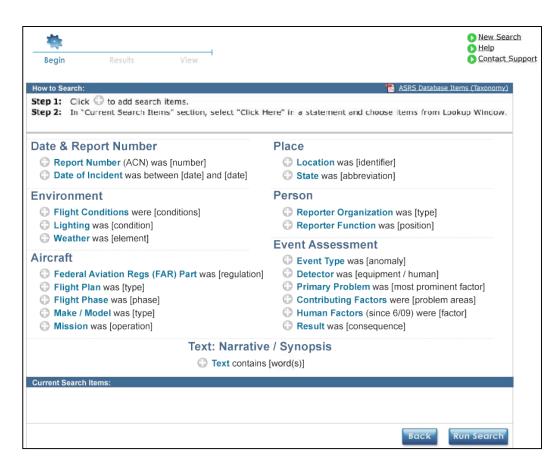

# **Database Search Requests**

# ASRS Database Search Requests January 2009 – December 2009

# Database search requests from...

- Government (FAA, NASA, NTSB, etc)
- Industry (ALPA, FSF, Manufacturers, etc)
- Academia

#### Automatically conducted for accidents

- Disseminated to NTSB, FAA, etc.
- Recent examples
  - ✓ A330 Accident at Tripoli International Airport, Libya
  - ✓ DHC-8-400 Accident in BUF, NY
  - ✓ A320 Hudson River Ditching Accident
  - MD10 and MD11 Autothrottle Incidents – Shanghai, China Accident

## ASRS Database Online (DBOL)

- System launched August 23, 2006
  - Over 70,000 total online queries completed to date
  - Over 20,966 queries completed in 2009
- Fixed field and text search capability
- Data formats (export)
  - MS Word, Excel, CSV HTML
- Experts version (DBOL II) being proposed