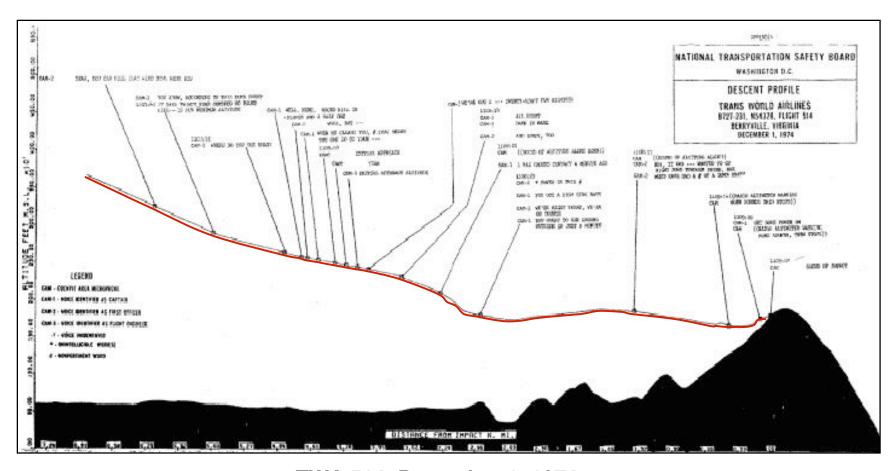

# Aviation Tragedy Leads to Genesis of ASRS

TWA 514, December 1, 1974

## **ASRS History**

- The ensuing investigation revealed that six weeks prior, a United Airlines crew had experienced an identical ATC misunderstanding and narrowly missed the same mountain.
- At the time there was no method of sharing the United pilot's experience with TWA and other airline operators.
- This gave birth to the idea of a national aviation reporting program that would enable information sharing.
- In April 1976,
   NASA and FAA
   implemented the
   Aviation Safety
   Reporting System
   (ASRS)