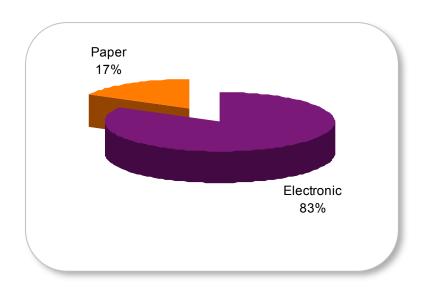

#### **Direct-to-ASRS**

- Electronic Submission (ERS) from website
- From website
  - Fill out on computer, print, mail
  - Print, fill out by hand, mail
- Paper Forms
  - Remains a continuing source of reporting
  - Diminishing volume of paper

#### **ASRS/ASAP Intake**

**Currently 86% of reports are received electronically** 