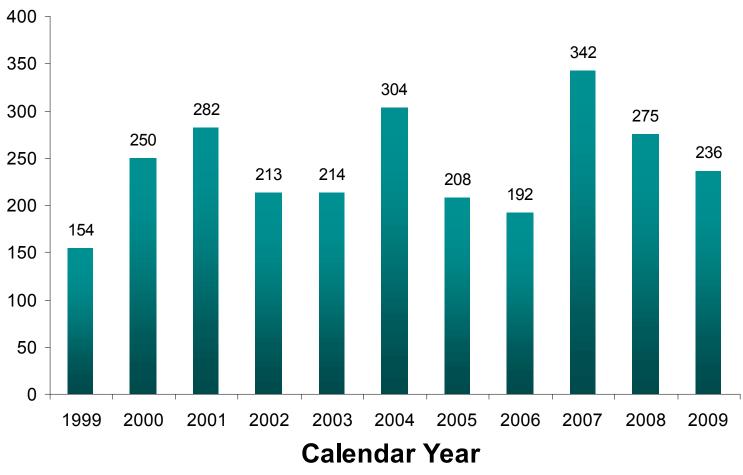

# ASRS Alerting Messages January 1999 – December 2009

#### January 1999 - December 2009

|                                   | 1999 | 2000 | 2001 | 2002 | 2003 | 2004 | 2005 | 2006 | 2007 | 2008 | 2009 |
|-----------------------------------|------|------|------|------|------|------|------|------|------|------|------|
| Alert Messages<br>Issued          | 78   | 87   | 88   | 61   | 115  | 157  | 79   | 75   | 63   | 40   | 30   |
| FYI Notices Issue                 | 75   | 168  | 190  | 151  | 99   | 147  | 129  | 117  | 279  | 235  | 206  |
| Response Rate to AB/FYI           | 35%  | 26%  | 24%  | 25%  | 28%  | 36%  | 32%  | 35%  | 49%  | 46%  | 38%  |
| Response Rate<br>Non-Manufacturer | 75%  | 42%  | 32%  | 32%  | 38%  | 82%  | 45%  | 55%  | 64%  | 55%  | 26%  |