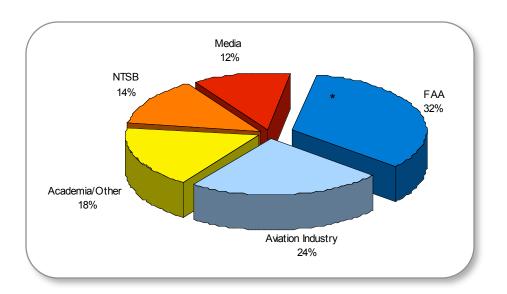

# Database search requests from...

- Government (FAA, NASA, NTSB, etc)
- Industry (ALPA, FSF, Manufacturers, etc)
- Academia