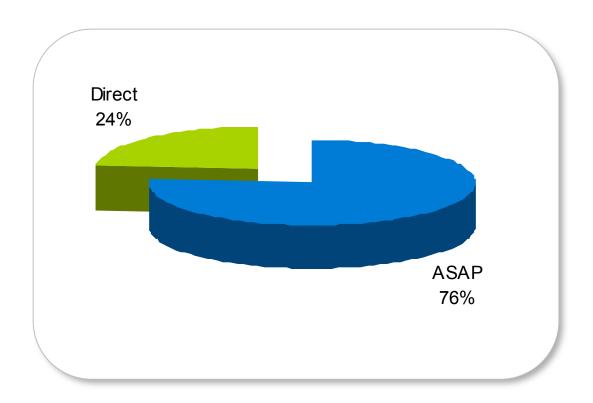

### Reporting Methods

#### **Direct-to-ASRS**

- Electronic Submission (ERS) from website
- From website
  - Fill out on computer, print, mail
  - Print, fill out by hand, mail
- Paper Forms
  - Remains a continuing source of reporting
  - Diminishing volume of paper

#### **ASAP\*-to-ASRS**

- Electronic
   (secure electronic transfer
   protocols)
  - Direct from Airline Program
  - WBAT System or other software
- Paper Forms
  - Continue to be used but being replaced by electronic transfer