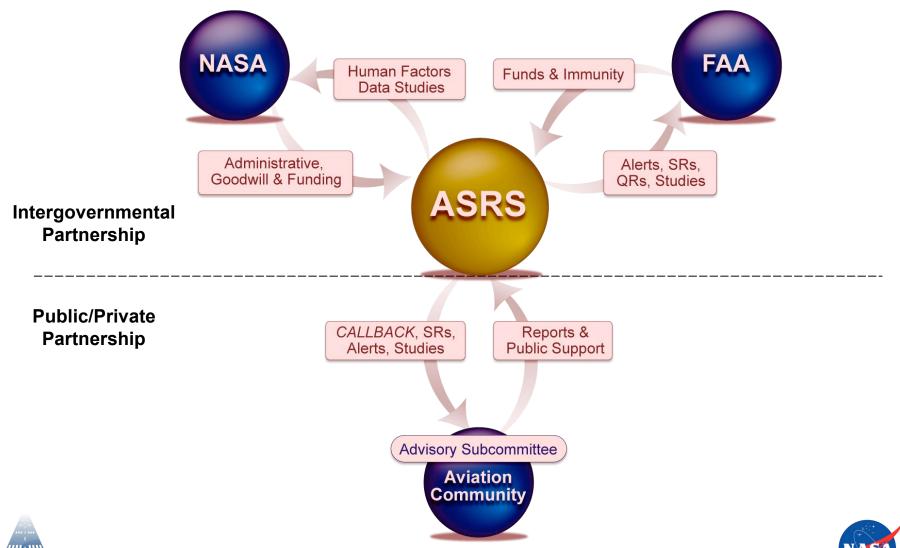

## FAA and NASA Partnership

# MOA signed by Administrators for FAA and NASA

... To provide information to the FAA and the aviation community to assist them in reaching the goal of identifying and eliminating unsafe conditions to prevent accidents.