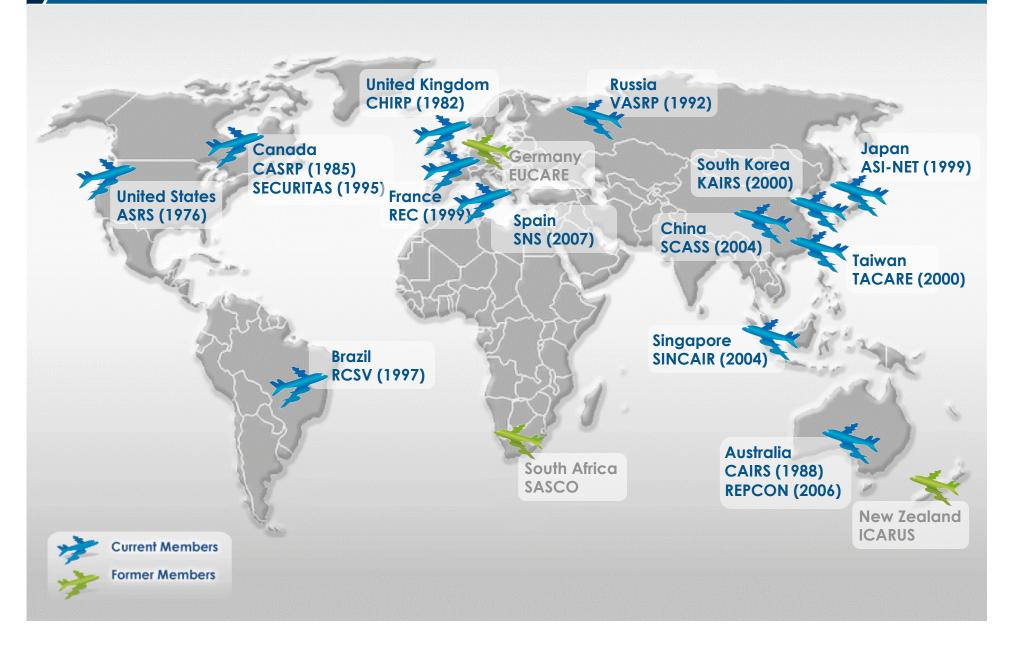

# Voluntary, Confidential, Non-Punitive and Independent Safety Reporting Model is Growing in International Aviation

# International Confidential Aviation Safety Systems (ICASS)

International Civil Aviation Organization (ICAO) has revised Annex 13 - Accident Prevention to be implemented in November 2010. The previous Recommendation for member nations to establish a confidential safety reporting system has been elevated to a Standard.