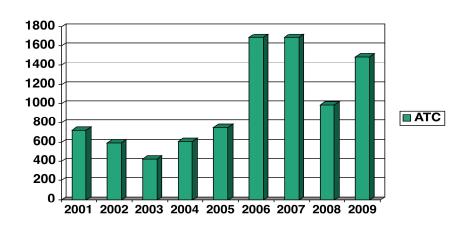

---------|
|   | Air Carrier             | (124,746) |
| • | Air Traffic Controllers | 14,305    |
| • | Mechanics               | 116,310   |
|   | Air Carrier             | (27,020)  |

Airline

Flight Attendants 98,700

Potential Aviation Reporters

TOTAL(Est.) 850,000

Flight Volume

- 60,000 Flights/Day (Air Carrier, Cargo, Military)
- 27,178 Flights/Day (General Aviation)





# ASRS Program Overview and Use of Voluntary Reports







## **Monthly Report Intake**

- Averaging 4,082 reports per month, 189 per working day
- Total Report intake for 2009 was 48,986
- 60,000 to 62,000
   Reports in 2010

#### January 1981 – December 2009







# INCIDENT REPORTER DISTRIBUTION Percentage of Total Intake

January 1993 – December 2009





#### Report Intake 2001 - 2009 Reporter Groups





#### 20% of all reports are matched to unique events







NASA

## **ASRS Forms and Reporting**

**Program Information** 

Report to ASRS

Search ASRS Database

Safety Publications

International

Online Resources

#### SEND REPORT ELECTRONICALLY

The Aviation Safety Reporting System (ASRS) has developed a new feature which enables you to securely send an Aviation Safety report via the internet, All ASRS Reporting Forms (General, Air Traffic Control, Maintenance, and Cabin) can be sent electronically. If electronic report submission is unavailable and there is a time issue you may want to download and the print the reporting form.

Adobe® Reader® is required for submission and must be configured to open within the browser window. Configuration settings are listed here.

If you experien