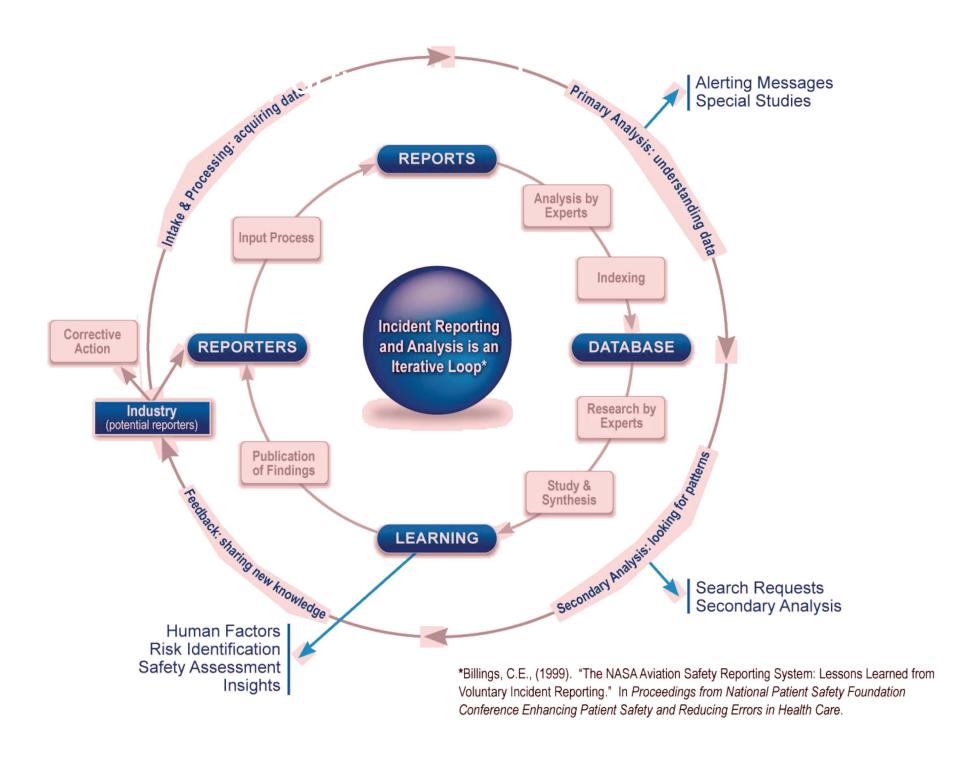

## **ASRS Purpose**

#### **ALERTS**

Identify
Deficiencies and
Discrepancies

#### **PRODUCTS**

Provide Data for Planning and Improvements

## **ASRS Products & Services**

FAA & NTSB Quick Responses

Alert Messages

Research

Database Search Requests

CALLBACK Monthly Safety Newsletter

ASRS Directline
Quarterly Safety Bulletin