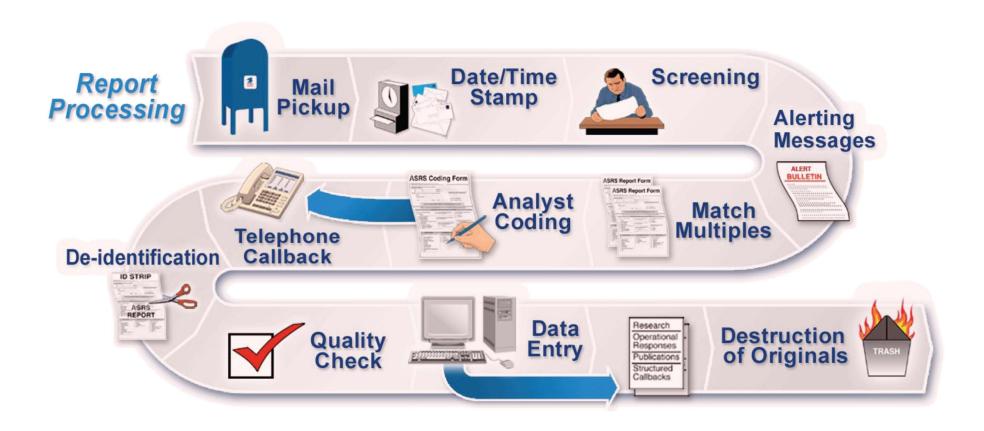

## Report Processing Flow

#### ASRS Staff

## The ASRS Staff is composed of highly experienced pilots, air traffic controllers and mechanics, as well as a management team that possess aviation and human factors experience.

ASRS Analysts' average 35 years of aviation experience is comprised of