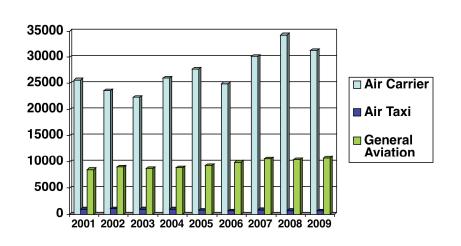

-----------|
|   | Air Carrier             | (124,746) |
| • | Air Traffic Controllers | 14,305    |
| • | Mechanics               | 116,310   |
|   | Air Carrier             | (27,020)  |

Airline

Flight Attendants 98,700

Potential Aviation Reporters

TOTAL(Est.) 850,000

Flight Volume

- 60,000 Flights/Day (Air Carrier, Cargo, Military)
- 27,178 Flights/Day (General Aviation)





# ASRS Program Overview and Use of Voluntary Reports







## **Monthly Report Intake**

- Averaging 4,082 reports per month, 189 per working day
- Total Report intake for 2009 was 48,986
- 60,000 to 62,000
   Reports in 2010

#### January 1981 – December 2009







# INCIDENT REPORTER DISTRIBUTION Percentage of Total Intake

January 1993 – December 2009





#### Report Intake 2001 - 2009 Reporter Groups





#### 20% of all reports are matched to unique events







NASA

## **ASRS Forms and Reporting**

**Program Information** 

Report to ASRS

Search ASRS Database

Safety Publications

International

Online Resources

#### SEND REPORT ELECTRONICALLY

The Aviation Safety Reporting System (ASRS) has developed a new feature which enables you to securely send an Aviation Safety report via the internet, All ASRS Reporting Forms (General, Air Traffic Control, Maintenance, and Cabin) can be sent electronically. If electronic report submission is unavailable and there is a time issue you may want to download and the print the reporting form.

Adobe® Reader® is required for submission and must be configured to open within the browser window. Configuration settings are listed here.

If you experi