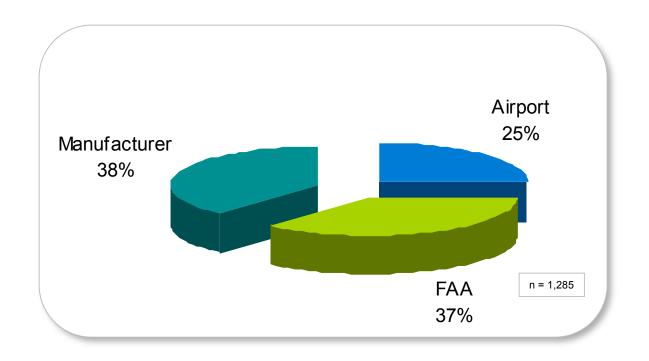

ion
  - Aircraft and other manuals, publications, cooperative review with other analysts, etc.





## Safety Alerts

#### Timeliness of Safety Alerts

- Relevant reports may be grouped to provide more comprehensive picture
- Issue may be identified subsequent to screening process by:
  - An emerging industry issue or concern
  - Downstream recognition of pertinent information
  - Information obtained during normal processing of a report
- Can be accomplished quickly following NASA assessment of confidentiality concerns
  - Recent MD80 flight control issued in 24 hours





# ASRS Alerting Messages January 1999 – December 2009







## Safety Alerts – Alerting Subjects

#### Messages Issued 2006 – Present







#### Safety Alerts – Addressee Distribution

Messages Issued 2006 – Present







# Alerting Metrics

#### January 1999 - December 2009

|                                   | 1999 | 2000 | 2001 | 2002 | 2003 | 2004 | 2005 | 2006 | 2007 | 2008 | 2009 |
|-----------------------------------|------|------|------|------|------|------|------|------|------|------|------|
| Alert Messages<br>Issued          | 78   | 87   | 88   | 61   | 115  | 157  | 79   | 75   | 63   | 40   | 30   |
| FYI Notices Issue                 | 75   | 168  | 190  | 151  | 99   | 147  | 129  | 117  | 279  | 235  | 206  |
| Response Rate to AB/FYI           | 35%  | 26%  | 24%  | 25%  | 28%  | 36%  | 32%  | 35%  | 49%  | 46%  | 38%  |
| Response Rate<br>Non-Manufacturer | 75%  | 42%  | 32%  | 32%  | 38%  | 82%  | 45%  | 55%  | 64%  | 55%  | 26%  |





## Alert Responses 1999 – Present

Action Ta