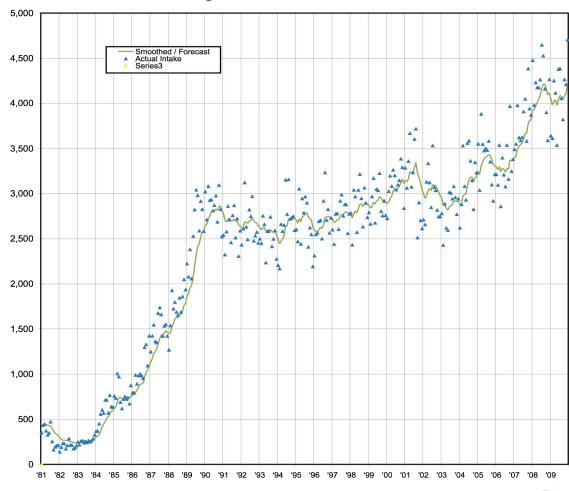

## **Monthly Report Intake**

- Averaging 4,082 reports per month, 189 per working day
- Total Report intake for 2009 was 48,986
- 60,000 to 62,000
   Reports in 2010

#### January 1981 – December 2009