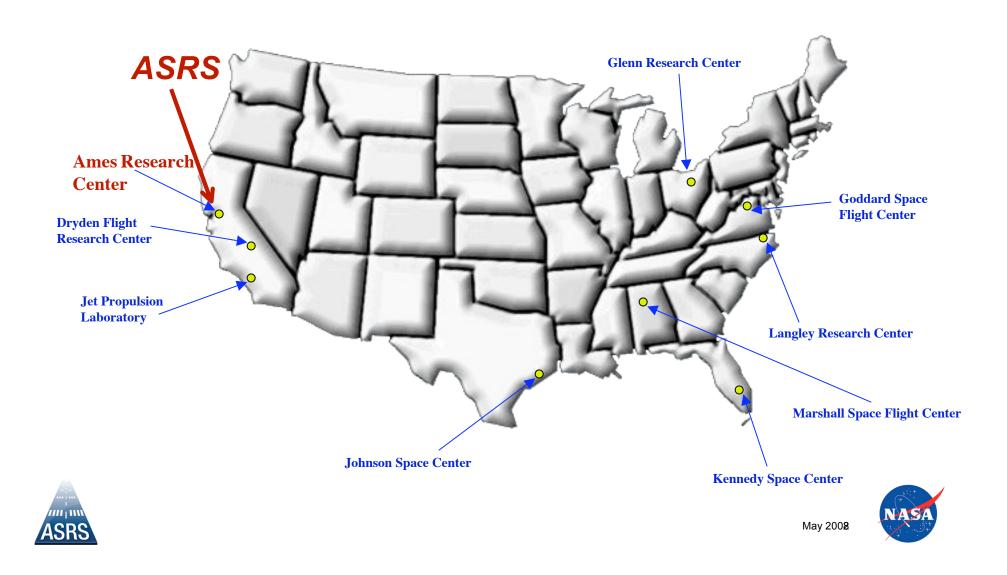

## **Aviation Safety Reporting System**

**Safety Management Seminar** 

**ATEC** 

January 2011 • Tokyo Japan

#### Overview



## Home of ASRS





## **ASRS** Background







# Aviation Tragedy Leads to Genesis of ASRS



TWA 514, December 1, 1974

## **ASRS History**

- The ensuing investigation revealed that six weeks prior, a United Airlines crew had experienced an identical ATC misunderstanding and narrowly missed the same mountain.
- At the time there was no method of sharing the United pilot's experience with TWA and other airline operators.
- This gave birth to the idea of a national aviation reporting program that would enable information sharing.
- In April 1976,
   NASA and FAA
   implemented the
   Aviation Safety
   Reporting System
   (ASRS)







#### **Event Occurrences**



**ASRS** is Complementary to Other Systems of Reporting





## FAA and NASA Partnership

# MOA signed by Administrators for FAA and NASA