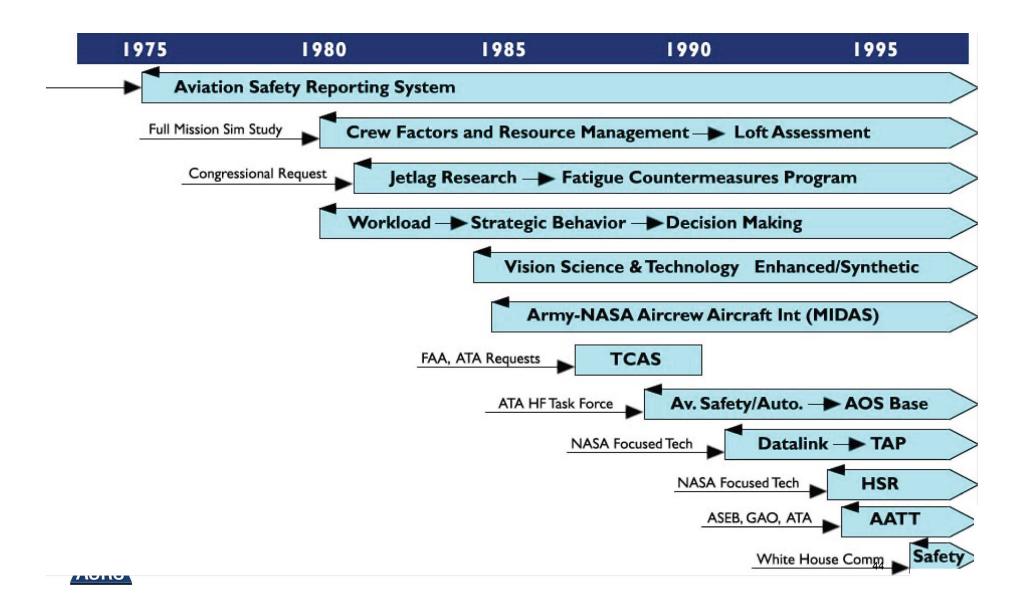

# ASRS Research and Special Projects

# ASRS Research Focused on Operations and Human Factors

- 63 Research Studies and Special Papers Published
  - Operations: Deviations, De-Icing/Anti-Icing, Rejected Takeoffs, Clearances, Weather Encounters, Landing Incidents, Runway Transgressions, TCAS II, Crossing Restrictions, etc.
  - Human Factors: Communication, Memory, Confusion, Time Pressure, Judgment, Training, Crew Performance, Flight Crew Monitoring, etc.
  - Confidential Reporting: ASRS Reporting Model, Case for Confidential Reporting, Development of ASRS, Cross-Industry Applications, etc.
- Research agendas are developed in collaboration with government and industry safety organizations.
- There are over 30 ASRS research papers available for download on the ASRS website, dating from 1985 to date. Activity is ~ 3,300 downloads/month.

# ASRS Genesis of Human Factors Research at NASA Ames