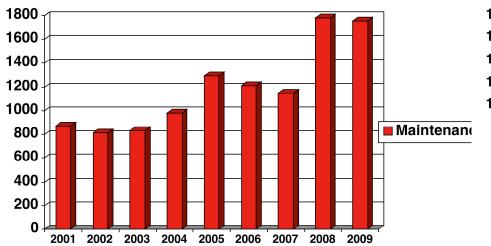

• | Air Traffic Controllers | 14,305    |
| • | Mechanics               | 116,310   |
|   | Air Carrier             | (27,020)  |

Airline

Flight Attendants 98,700

Potential Aviation Reporters

TOTAL(Est.) 850,000

Flight Volume

- 60,000 Flights/Day (Air Carrier, Cargo, Military)
- 27,178 Flights/Day (General Aviation)





# ASRS Program Overview and Use of Voluntary Reports







## **Monthly Report Intake**

- Averaging 4,082 reports per month, 189 per working day
- Total Report intake for 2009 was 48,986
- 60,000 to 62,000
   Reports in 2010

#### January 1981 – December 2009







# INCIDENT REPORTER DISTRIBUTION Percentage of Total Intake

January 1993 – December 2009





#### Report Intake 2001 - 2009 Reporter Groups





#### 20% of all reports are matched to unique events







NASA

## **ASRS Forms and Reporting**

**Program Information** 

Report to ASRS

Search ASRS Database

Safety Publications

International

Online Resources

#### SEND REPORT ELECTRONICALLY

The Aviation Safety Reporting System (ASRS) has developed a new feature which enables you to securely send an Aviation Safety report via the internet, All ASRS Reporting Forms (General, Air Traffic Control, Maintenance, and Cabin) can be sent electronically. If electronic report submission is unavailable and there is a time issue you may want to download and the print the reporting form.

Adobe® Reader® is required for submission and must be configured to open within the browser window. Configuration settings are listed here.

If you experience a certificate warning message, refer to our FAQ for f