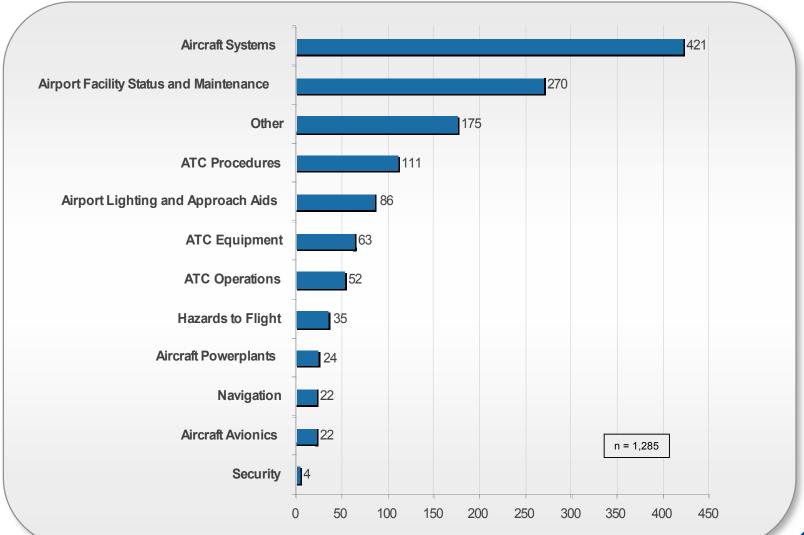

information (attempt 100% contact)
- Analyst reviews pertinent sources of information
  - Aircraft and other manuals, publications, cooperative review with other analysts, etc.





## Safety Alerts

#### Timeliness of Safety Alerts

- Relevant reports may be grouped to provide more comprehensive picture
- Issue may be identified subsequent to screening process by:
  - An emerging industry issue or concern
  - Downstream recognition of pertinent information
  - Information obtained during normal processing of a report
- Can be accomplished quickly following NASA assessment of confidentiality concerns
  - Recent MD80 flight control issued in 24 hours





# ASRS Alerting Messages January 1999 – December 2009







## Safety Alerts – Alerting Subjects

#### Messages Issued 2006 – Present







#### Safety Alerts – Addressee Distribution

Messages Issued 2006 – Present







# Alerting Metrics

#### January 1999 - December 2009

|                                   | 1999 | 2000 | 2001 | 2002 | 2003 | 2004 | 2005 | 2006 | 2007 | 2008 | 2009 |
|-----------------------------------|------|------|------|------|------|------|------|------|------|------|------|
| Alert Messages<br>Issued          | 78   | 87   | 88   | 61   | 115  | 157  | 79   | 75   | 63   | 40   | 30   |
| FYI Notices Issue                 | 75   | 168  | 190  | 151  | 99   | 147  | 129  | 117  | 279  | 235  | 206  |
| Response Rate to AB/FYI           | 35%  | 26%  | 24%  | 25%  | 28%  | 36%  | 32%  | 35%  | 49%  | 46%  | 38%  |
| Response Rate<br>Non-Manufacturer | 75%  | 42%  | 32%  | 32%  | 38%  | 82%  | 4