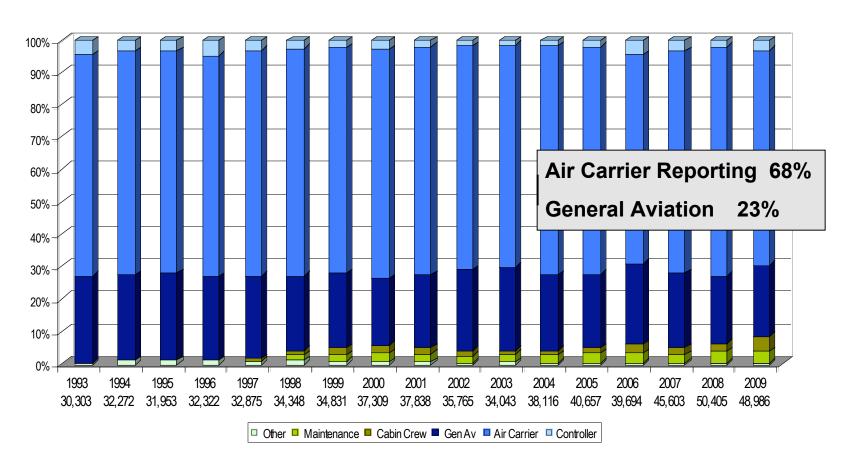

| 613,746   |
|---|-------------------------|-----------|
|   | Air Carrier             | (124,746) |
| • | Air Traffic Controllers | 14,305    |
| • | Mechanics               | 116,310   |
|   | Air Carrier             | (27,020)  |

Airline

Flight Attendants 98,700

Potential Aviation Reporters

TOTAL(Est.) 850,000

Flight Volume

- 60,000 Flights/Day (Air Carrier, Cargo, Military)
- 27,178 Flights/Day (General Aviation)





# ASRS Program Overview and Use of Voluntary Reports







## **Monthly Report Intake**

- Averaging 4,082 reports per month, 189 per working day
- Total Report intake for 2009 was 48,986
- 60,000 to 62,000
   Reports in 2010

#### January 1981 – December 2009







# INCIDENT REPORTER DISTRIBUTION Percentage of Total Intake

January 1993 – December 2009





#### Report Intake 2001 - 2009 Reporter Groups





#### 20% of all reports are matched to unique events







NASA

## **ASRS Forms and Reporting**

**Program Information** 

Report to ASRS

Search ASRS Database

Safety Publications

International

Online Resources

#### SEND REPORT ELECTRONICALLY

The Aviation Safety Reporting System (ASRS) has developed a new feature which enables you to securely send an Aviation Safety report via the internet, All ASRS Reporting Forms (General, Air Traffic Control, Maintenance, and Cabin) can be sent electronically. If electronic report submission is unavailable and there is a time issue you may want to download and the print the reporting form.

Adobe® Reader® is required for submission and must be configured to open within the browser window. Co