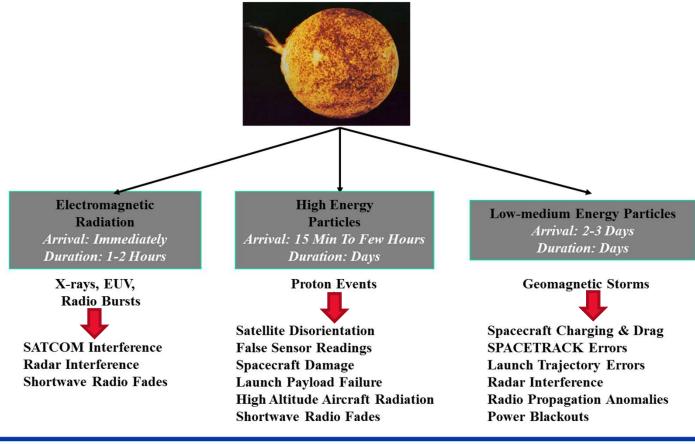

# SPORT

#### **Mission Science**

Dr. Linda Habash Krause NASA Marshall Space Flight Center



















## SPORT Studies Space Weather





Solar-Terrestrial Environment: The region between the sun and the Earth containing particles, electromagnetic waves, and electric/magnetic fields.

**SPACE WEATHER:** Physical processes associated with <u>impulsive</u> temporal and spatial variability in the Solar-Terrestrial Environment



9/14/2017

















# Space Weather Affects Our Lives





















# Earth's Space Environment is Complex







9/14/2017















### Earth's Space Weather is Hard to Predict







9/14/2017















5

#### SPORT Focuses on Radio Outages Caused by Space Weather













































# Backup