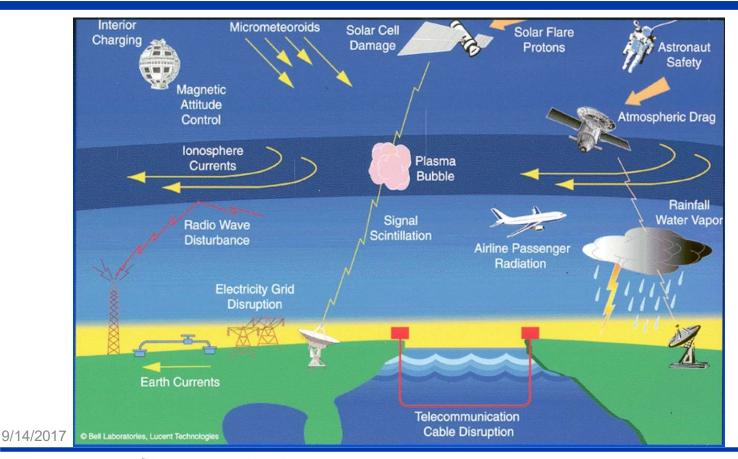

# SPORT

#### **Mission Science**

Dr. Linda Habash Krause NASA Marshall Space Flight Center



















## SPORT Studies Space Weather





Solar-Terrestrial Environment: The region between the sun and the Earth containing particles, electromagnetic waves, and electric/magnetic fields.

**SPACE WEATHER:** Physical processes associated with <u>impulsive</u> temporal and spatial variability in the Solar-Terrestrial Environment



9/14/2017

















# Space Weather Affects Our Lives





















# Earth's Space Environment is Complex







9/14/2017















### Earth's Space Weather is Hard to Predict







9/14/2017















5

#### SPORT Focuses on Radio Outages Caused by Space Weather













































# Backup