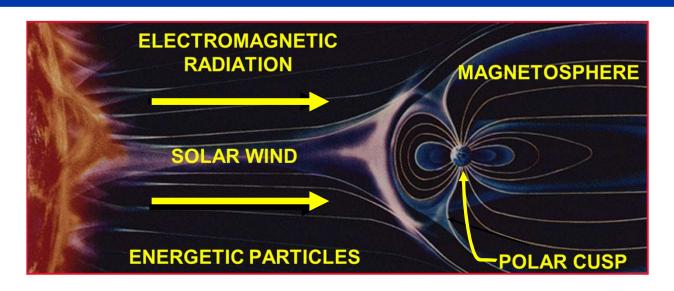

## SPORT Studies Space Weather

Solar-Terrestrial Environment: The region between the sun and the Earth containing particles, electromagnetic waves, and electric/magnetic fields.

**SPACE WEATHER:** Physical processes associated with <u>impulsive</u> temporal and spatial variability in the Solar-Terrestrial Environment

# Earth's Space Environment is Complex

9/14/2017