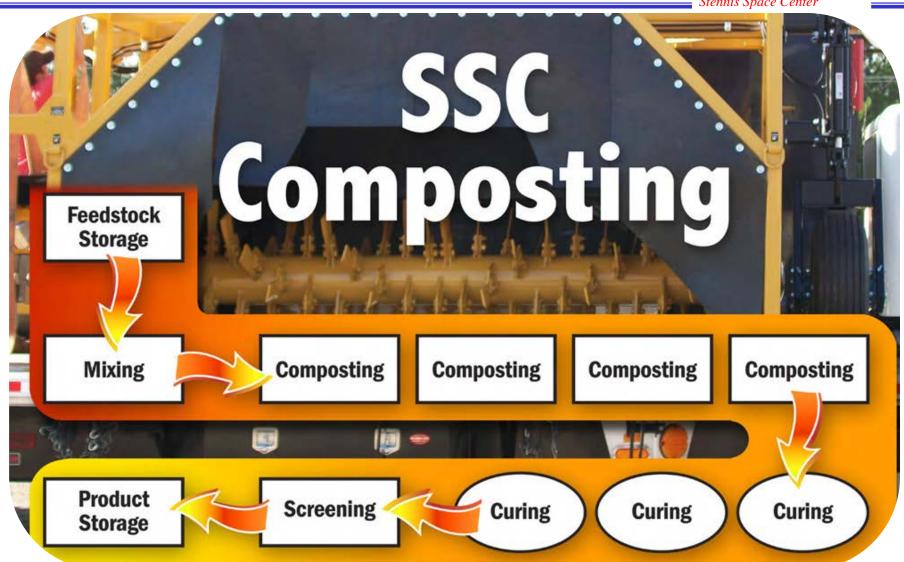

|              |       |
| Vegetation <sup>3</sup>                                         | X <sup>8</sup>                  |                          |              |       |
| Wood <sup>6</sup>                                               | X <sup>8</sup>                  |                          |              |       |
| SEDay Printed documents may be obsolete; validate prior to use. |                                 |                          |              | χ 1   |





### C & D Solid Waste Diversion:

#### Concrete



Stennis Space Center



Crushed concrete utilized as roadbed for local Highway 607 expansion

#### **Reuse Opportunities**

- •Storm water erosion control
- River erosion control
- •Gravel road refurbishment
- •Pothole repair





Stennis Space Center







Stennis Space Center













RELEASED - Printed documents may be obsolete; validate prior to use.

# Program Performance



Stennis Space Center

#### **Quantity Diverted**

Aluminum 1,168 lbs

Mixed Paper 394,440 lbs

Plastic 3,816 lbs

Concrete 5,874,830 lbs

Wood Waste 365,245 lbs

Scrap Metal 1,129,448 lbs

Batteries 39,492 lbs

Lamps 16,787 units

Revenues \$90,000



# Recycling Program Initiatives



Stennis Space Center









# Recycling Program Initiatives



Stennis Space Center



Helped eliminate waste from 00003022
disposable plastic bottles

#### April 2018

3 refillable bottled water fountains

7,300 plastic bottles saved from waste ~ 90 plastic bottles per workday



# SSC Landfill Life Expectancy







# Outreach: Earth Day 2018



Stennis Space Center



Ea