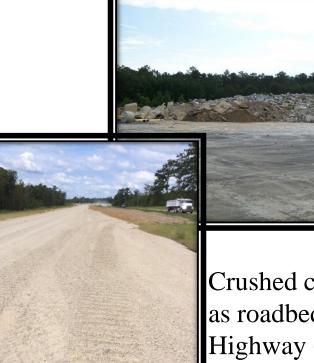

#### Concrete

Stennis Space Center

Crushed concrete utilized as roadbed for local Highway 607 expansion