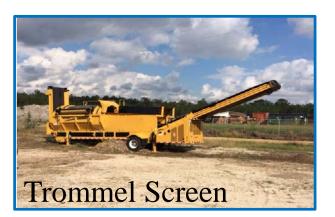

### C & D Solid Waste Diversion:

#### Concrete

Stennis Space Center

Crushed concrete utilized as roadbed for local Highway 607 expansion

#### **Reuse Opportunities**

- •Storm water erosion control
- River erosion control
- •Gravel road refurbishment
- •Pothole repair

Stennis Space Center

Stennis Space Center

RELEASED - Printed documents may be obsolete; validate prior to use.