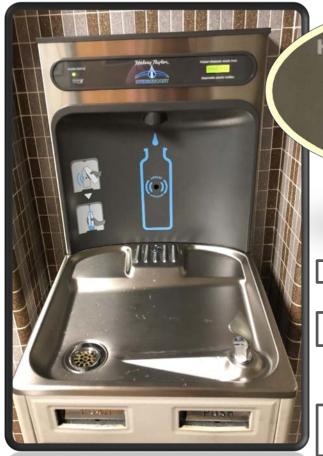

# Recycling Program Initiatives

Stennis Space Center

Helped eliminate waste from 00003022
disposable plastic bottles

#### April 2018

3 refillable bottled water fountains

7,300 plastic bottles saved from waste ~ 90 plastic bottles per workday