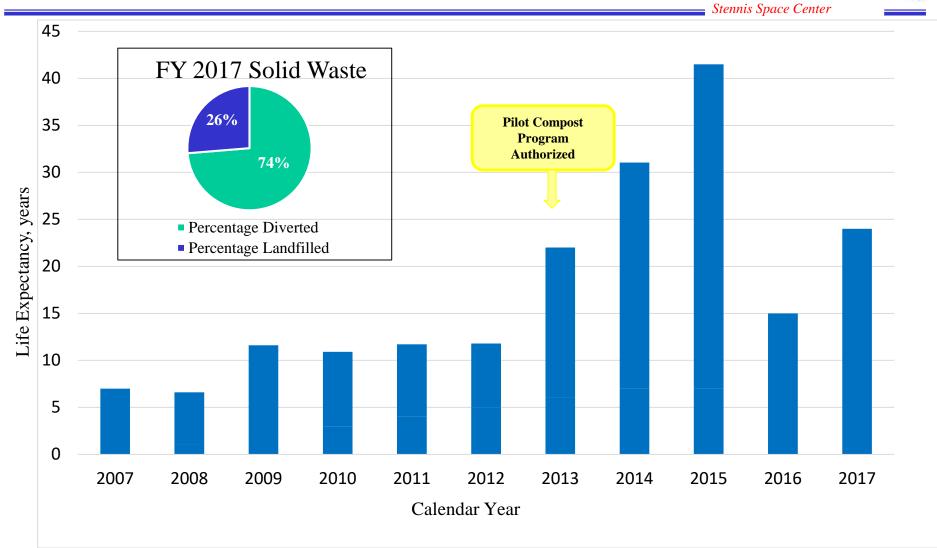

refurbishment
- •Pothole repair





Stennis Space Center







Stennis Space Center













RELEASED - Printed documents may be obsolete; validate prior to use.

# Program Performance



Stennis Space Center

#### **Quantity Diverted**

Aluminum 1,168 lbs

Mixed Paper 394,440 lbs

Plastic 3,816 lbs

Concrete 5,874,830 lbs

Wood Waste 365,245 lbs

Scrap Metal 1,129,448 lbs

Batteries 39,492 lbs

Lamps 16,787 units

Revenues \$90,000



# Recycling Program Initiatives



Stennis Space Center









# Recycling Program Initiatives



Stennis Space Center



Helped eliminate waste from 00003022
disposable plastic bottles

#### April 2018

3 refillable bottled water fountains

7,300 plastic bottles saved from waste ~ 90 plastic bottles per workday



# SSC Landfill Life Expectancy







# Outreach: Earth Day 2018



Stennis Space Center



Earth Day 2018

John C. Stennis Space Center



A<sup>2</sup>Research · Crosby Arboretum · Enterprise Rideshare · Goods that Matter Hancock Middle School · Land Trust for the Mississippi Coastal Plain New Orleans Green · Oyster Shell Designs · Southeast Louisiana Wildlife Refuge US Fish & Wildlife Service



### Sustainable Acquisition



Stennis Space Center



Processes modified under SACOM contract model

Pending evaluation and implementation of process improvements

NASA Purchases using a P-card are placed via the NASA Shared Services Center

SA Training available online via SATERN