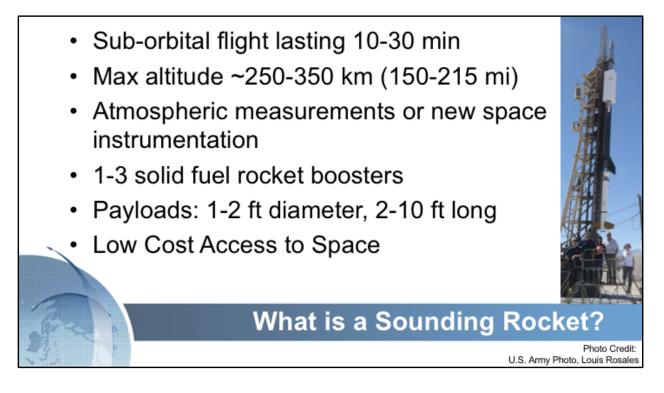

IMAGE: Map image from NASA website: https://www.nasa.gov/careers/where-we-work





- Masters & PhD: Astrophysics (Solar)
- 3 Postdoc positions around the world
- Research: The magnetic field of the solar atmosphere.
- Methods: Numerical simulations, solar image analysis, instrument building

#### Solar Physics – my background



IMAGE: Self-made movie with ESA science data



IMAGE: Photo approved for public release as part of the CLASP2 NASA mission. All people in the photo are CLASP2 team members and have given explicit permission to use their likeness when discussing the CLASP2 launch.



IMAGE: Movie made by LASP for NASA funded EVE rocket flight. PI is Dr. Tom Woods. Explicit permission was given on 13 Feb 2018 to use this movie for outreach purposes.



IMAGE: Photo approved for public release as part of the CLASP2 NASA mission.



IMAGE: Photo taken for the CLASP2 NASA mission.



IMAGE: Photo taken for the CLASP2 NASA mission, person in photo is NASA civil servant.



IMAGE: Photo approved for public release as part of the CLASP2 NASA mission. All people in the photo are CLASP2 team members and have given explicit permission to use their likeness when