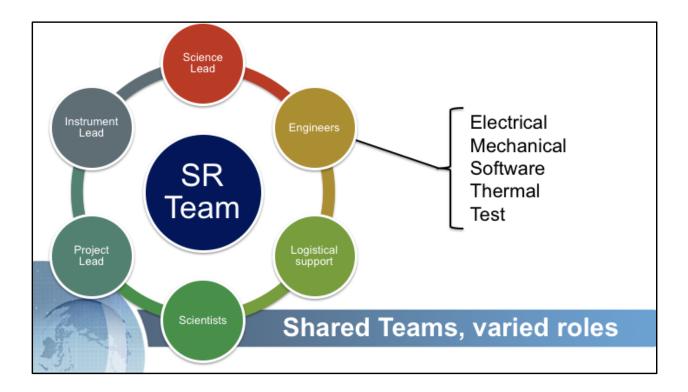

#### Working in a team

- Your knowledge/idea/work won't help anyone you if you can't communicate it effectively
  - Practice writing
  - Read for fun
  - Learn effective presentations