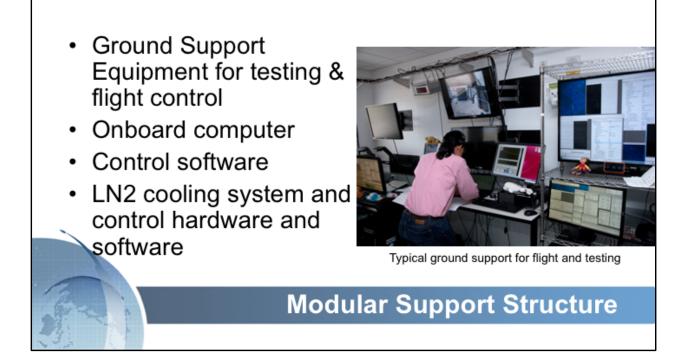

Astrophysics (Solar)
- 3 Postdoc positions around the world
- Research: The magnetic field of the solar atmosphere.
- Methods: Numerical simulations, solar image analysis, instrument building

#### Solar Physics – my background



IMAGE: Self-made movie with ESA science data



IMAGE: Photo approved for public release as part of the CLASP2 NASA mission. All people in the photo are CLASP2 team members and have given explicit permission to use their likeness when discussing the CLASP2 launch.



IMAGE: Movie made by LASP for NASA funded EVE rocket flight. PI is Dr. Tom Woods. Explicit permission was given on 13 Feb 2018 to use this movie for outreach purposes.



IMAGE: Photo approved for public release as part of the CLASP2 NASA mission.



IMAGE: Photo taken for the CLASP2 NASA mission.



IMAGE: Photo taken for the CLASP2 NASA mission, person in photo is NASA civil servant.



IMAGE: Photo approved for public release as part of the CLASP2 NASA mission. All people in the photo are CLASP2 team members and have given explicit permission to use their likeness when discussing the CLASP2 launch.





IMAGE left: Non-sensitive photos taken as part of the HiC-2 NASA mission. IMAGE right: Scientific data from the HiC NASA mission.

### Stretch break: move around!

"The way a team plays as a whole determines its success. You may have the greatest bunch of individual stars in the world, but if they don't play together, the club won't be worth a dime."

Babe Ruth

#### Working in a team



- Your knowledge/idea/work won't help anyone you if you can't communicate it effectively
  - Pr