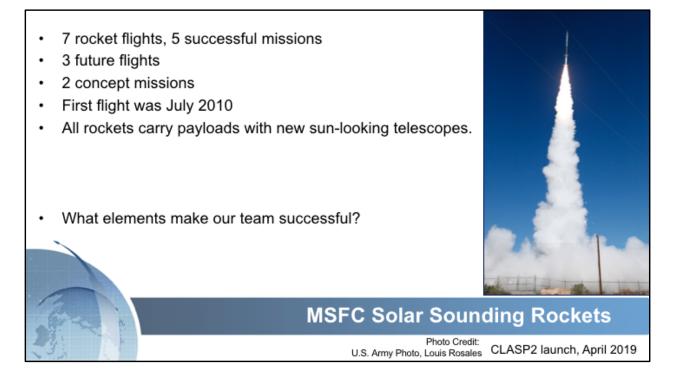

IMAGE: Map image from NASA website: https://www.nasa.gov/careers/where-we-work





- Masters & PhD: Astrophysics (Solar)
- 3 Postdoc positions around the world
- Research: The magnetic field of the solar atmosphere.
- Methods: Numerical simulations, solar image analysis, instrument building

#### Solar Physics – my background



IMAGE: Self-made movie with ESA science data



IMAGE: Photo approved for public release as part of the CLASP2 NASA mission. All people in the photo are CLASP2 team members and have given explicit permission to use their likeness when discussing the CLASP2 launch.



IMAGE: Movie made by LASP for NASA funded EVE rocket flight. PI is Dr. Tom Woods. Explicit permission was given on 13 Feb 2018 to use this movie for outreach purposes.



IMAGE: Photo approved for public release as part of the CLASP2 NASA mission.



IMAGE: Photo taken for the CLASP2 NASA mission.



IMAGE: Photo taken for the CLASP2 NASA mission, person in photo is NASA civil servant.



IMAGE: Photo approved for public release as part of the CLASP2 NASA mission. All people in the photo are CLASP2 team members and have given explicit permission to use their likeness when discussing the CLASP2 launch.





IMAGE left: Non-sensitive photos taken as part of the HiC-2 NASA mission. IMAGE right: Scientific data from the HiC NASA mission.

### Stretch break: move around!

"The way a team plays as a whole determines its success. You may have the greatest bunch of individual stars in the world, but if they don't play together, the club won't be worth a dime."

B