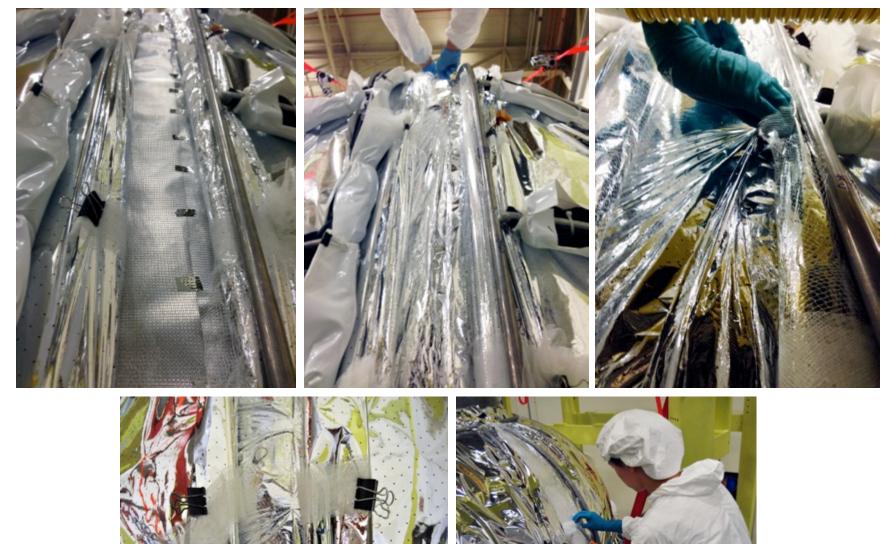

#### **Strut Penetrations**

#### **Strut Confetti**

## **Strut MLI Closeouts**

- MLI blankets were closed out around the struts once the struts and helium purge bags were installed.
- 20 layers of MLI were integrated around the struts.