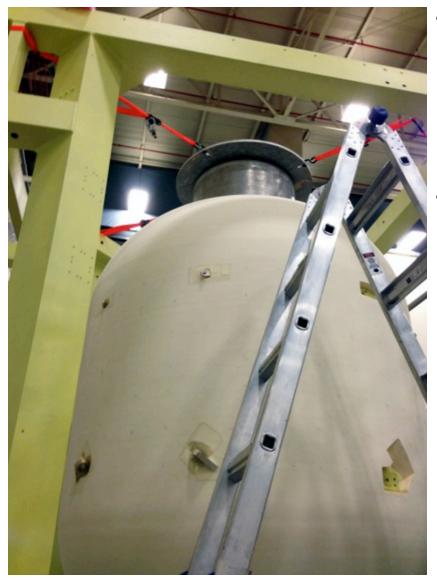

# **EDU Configuration Prior to MLI Install**

- Most of the tank Spray-on Foam Insulation (SOFI) was sanded and trimmed prior to MLI blanket installation; some foam closeouts needed to take place on tank top and bottom after MLI was in place.
- Cans at top and bottom supported the tank during MLI installation; struts were installed after the MLI blanket was on the tank.

#### **Strut Penetrations**