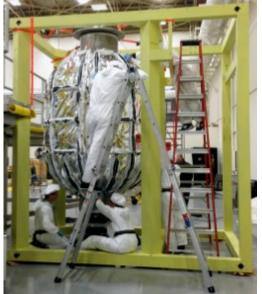

# **EDU Configuration Prior to MLI Install**

- Most of the tank Spray-on Foam Insulation (SOFI) was sanded and trimmed prior to MLI blanket installation; some foam closeouts needed to take place on tank top and bottom after MLI was in place.
- Cans at top and bottom supported the tank during MLI installation; struts were installed after the MLI blanket was on the tank.

### **60-Layer Blanket Installed on Tank**