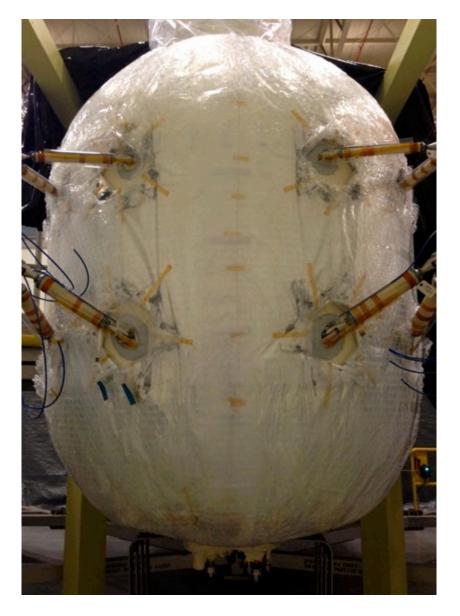

, Mark Black, and Noah O. Rhys – *MSFC / ER24 / Yetispace* 



# **EDU Configuration Prior to MLI Install**





- Most of the tank Spray-on Foam Insulation (SOFI) was sanded and trimmed prior to MLI blanket installation; some foam closeouts needed to take place on tank top and bottom after MLI was in place.
- Cans at top and bottom supported the tank during MLI installation; struts were installed after the MLI blanket was on the tank.







## **MLI Installation Process Overview**













#### **Layer Integration**





**EYETISPACE** 



#### **Strut Penetrations**









### **60-Layer Blanket Installed on Tank**









#### **Strut Confetti**







## **Pulling Back MLI Dome Ends**







## **MLI Top Hat Installation**







## **Strut Helium Purge Bag Installation**











*'ETISPACE* 

## **Strut MLI Closeouts**





- MLI blankets were closed out around the struts once the struts and helium purge bags were installed.
- 20 layers of MLI were integrated around the struts.



## **EDU Strut MLI Closeout Team**







### **Preparation for Move to TS300**









#### EDU in TS300 20' VC