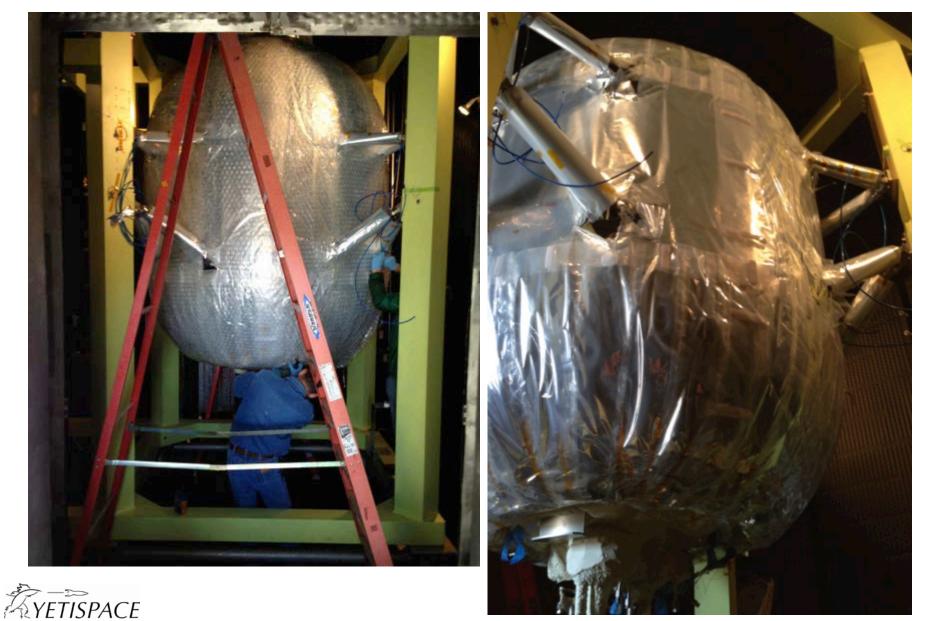

tom supported the tank during MLI installation; struts were installed after the MLI blanket was on the tank.







## **MLI Installation Process Overview**













#### **Layer Integration**





**EYETISPACE** 



#### **Strut Penetrations**









### **60-Layer Blanket Installed on Tank**









#### **Strut Confetti**







## **Pulling Back MLI Dome Ends**







## **MLI Top Hat Installation**







## **Strut Helium Purge Bag Installation**











*'ETISPACE* 

## **Strut MLI Closeouts**





- MLI blankets were closed out around the struts once the struts and helium purge bags were installed.
- 20 layers of MLI were integrated around the struts.



## **EDU Strut MLI Closeout Team**







### **Preparation for Move to TS300**









#### EDU in TS300 20' VC