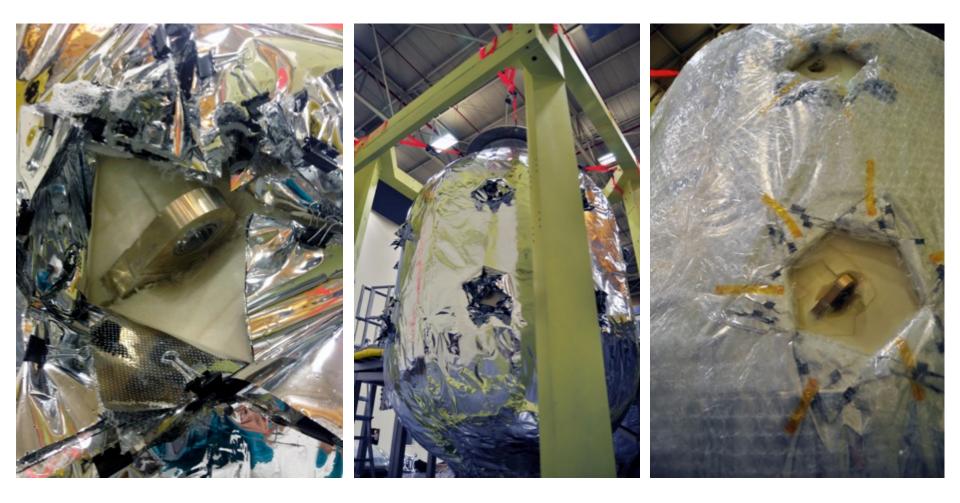

#### **Strut Penetrations**

### **60-Layer Blanket Installed on Tank**

#### **Strut Confetti**