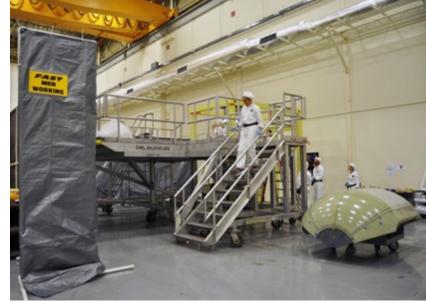

MSFC ER24/Propulsion Research & Technology Branch



#### Cryogenic Propellant Storage and Transfer (CPST) Engineering Development Unit (EDU) Multilayer Insulation (MLI) Installation Overview

Jessica Wood, Erin Kimberlin, Sam England, Kelley Vann-Johns, Hoss Burtts, Lee Foster, Mark Black, and Noah O. Rhys – *MSFC / ER24 / Yetispace* 



# **EDU Configuration Prior to MLI Install**





- Most of the tank Spray-on Foam Insulation (SOFI) was sanded and trimmed prior to MLI blanket installation; some foam closeouts needed to take place on tank top and bottom after MLI was in place.
- Cans at top and bottom supported the tank during MLI installation; struts were installed after the MLI blanket was on the tank.







## **MLI Installation Process Overview**













#### **Layer Integration**





**EYETISPACE** 



#### **Strut Penetrations**









### **60-Layer Blanket Installed on Tank**









#### **Strut Confetti**







## **Pulling Back MLI Dome Ends**







## **MLI Top Hat Installation**







## **Strut Helium Purge Bag Installation**











*'ETISPACE* 

## **Strut MLI Closeouts**





- MLI blankets were closed out around the struts once the struts and helium purge bags were installed.
- 20 layers of MLI were integrated around the struts.



## **EDU Strut MLI Closeout Team**







### **Preparation for Move to TS300**









#### EDU in TS300 20' VC