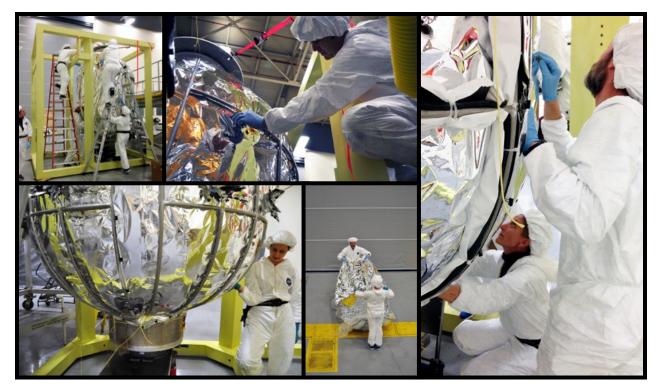

# **EDU Configuration Prior to MLI Install**

- Most of the tank Spray-on Foam Insulation (SOFI) was sanded and trimmed prior to MLI blanket installation; some foam closeouts needed to take place on tank top and bottom after MLI was in place.
- Cans at top and bottom supported the tank during MLI installation; struts were installed after the MLI blanket was on the tank.

### **60-Layer Blanket Installed on Tank**

## **Strut MLI Closeouts**

- MLI blankets were closed out around the struts once the struts and helium purge bags were installed.
- 20 layers of MLI were integrated around the struts.