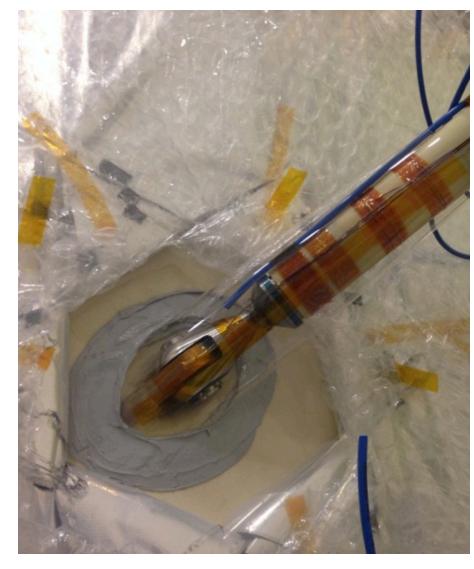

er, Mark Black, and Noah O. Rhys – *MSFC / ER24 / Yetispace* 



# **EDU Configuration Prior to MLI Install**





- Most of the tank Spray-on Foam Insulation (SOFI) was sanded and trimmed prior to MLI blanket installation; some foam closeouts needed to take place on tank top and bottom after MLI was in place.
- Cans at top and bottom supported the tank during MLI installation; struts were installed after the MLI blanket was on the tank.







## **MLI Installation Process Overview**













#### **Layer Integration**





**EYETISPACE** 



#### **Strut Penetrations**









### **60-Layer Blanket Installed on Tank**









#### **Strut Confetti**







## **Pulling Back MLI Dome Ends**







## **MLI Top Hat Installation**







## **Strut Helium Purge Bag Installation**











*'ETISPACE* 

## **Strut MLI Closeouts**





- MLI blankets were closed out around the struts once the struts and helium purge bags were installed.
- 20 layers of MLI were integrated around the struts.



## **EDU Strut MLI Closeout Team**







### **Preparation for Move to TS300**









#### EDU in TS300 20' VC