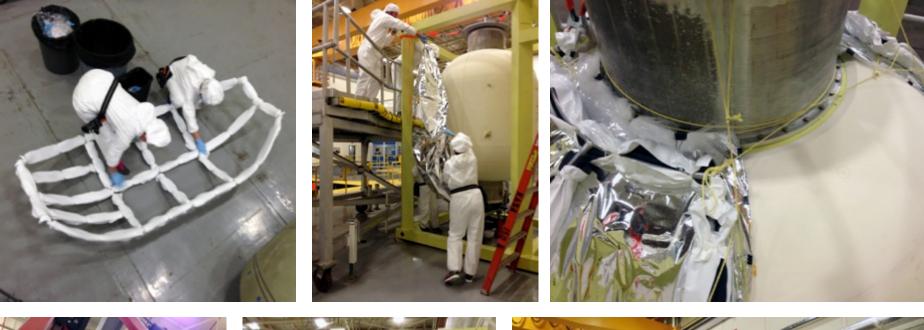

### **60-Layer Blanket Installed on Tank**

## **Strut Helium Purge Bag Installation**

*'ETISPACE* 

## **Strut MLI Closeouts**

- MLI blankets were closed out around the struts once the struts and helium purge bags were installed.
- 20 layers of MLI were integrated around the struts.