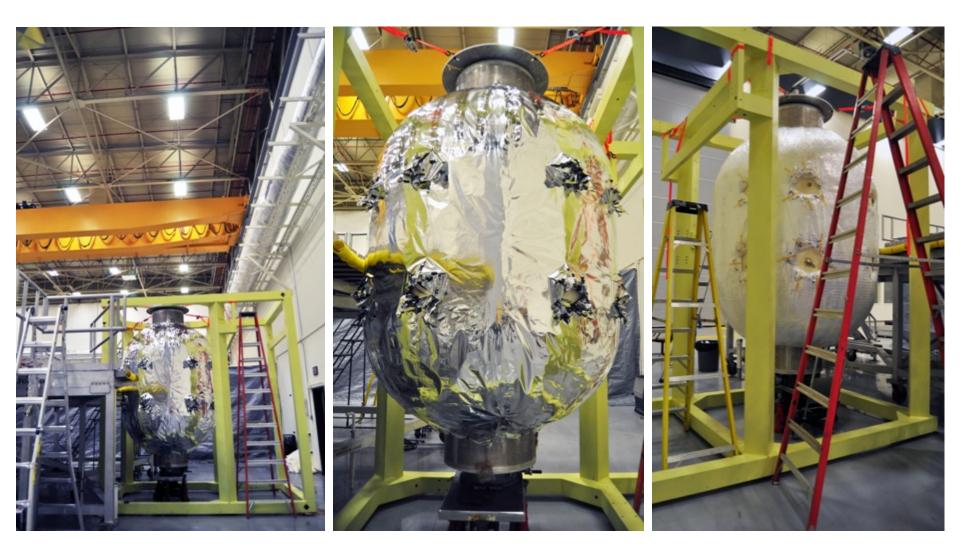

### **60-Layer Blanket Installed on Tank**

### **Preparation for Move to TS300**

#### EDU in TS300 20' VC