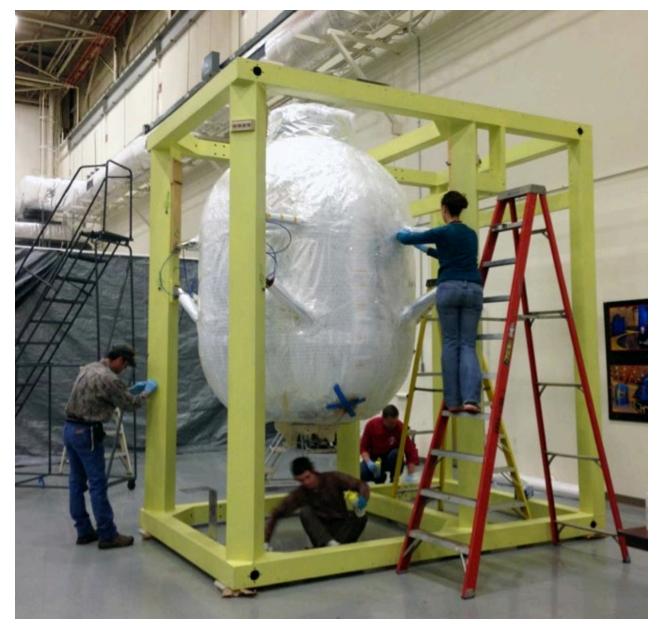

was in place.
- Cans at top and bottom supported the tank during MLI installation; struts were installed after the MLI blanket was on the tank.







## **MLI Installation Process Overview**













#### **Layer Integration**





**EYETISPACE** 



#### **Strut Penetrations**









### **60-Layer Blanket Installed on Tank**









#### **Strut Confetti**







## **Pulling Back MLI Dome Ends**







## **MLI Top Hat Installation**







## **Strut Helium Purge Bag Installation**











*'ETISPACE* 

## **Strut MLI Closeouts**





- MLI blankets were closed out around the struts once the struts and helium purge bags were installed.
- 20 layers of MLI were integrated around the struts.



## **EDU Strut MLI Closeout Team**







### **Preparation for Move to TS300**









#### EDU in TS300 20' VC