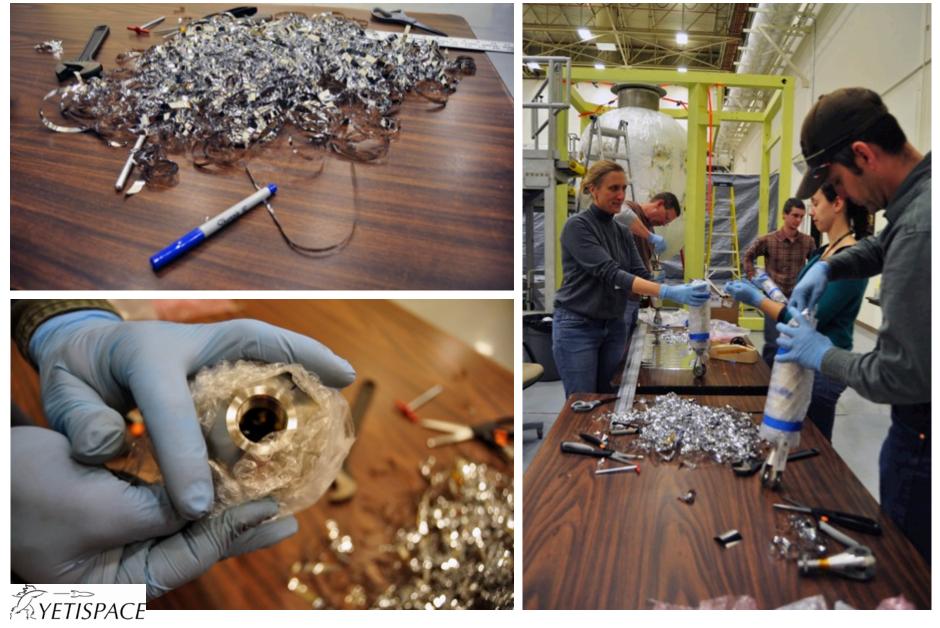

#### **Strut Confetti**

## **Strut MLI Closeouts**

- MLI blankets were closed out around the struts once the struts and helium purge bags were installed.
- 20 layers of MLI were integrated around the struts.