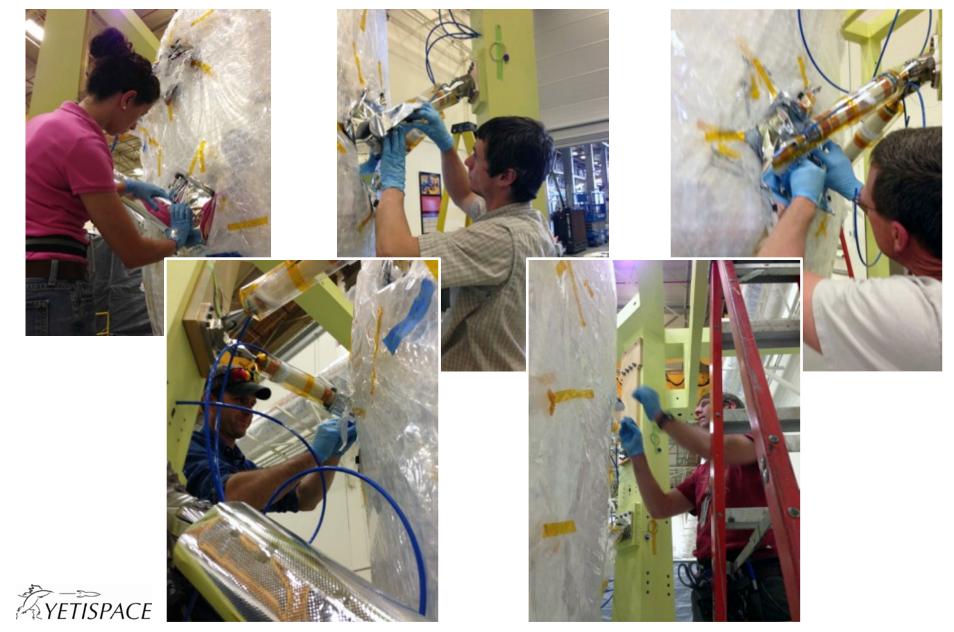

o take place on tank top and bottom after MLI was in place.
- Cans at top and bottom supported the tank during MLI installation; struts were installed after the MLI blanket was on the tank.







## **MLI Installation Process Overview**













#### **Layer Integration**





**EYETISPACE** 



#### **Strut Penetrations**









### **60-Layer Blanket Installed on Tank**









#### **Strut Confetti**







## **Pulling Back MLI Dome Ends**







## **MLI Top Hat Installation**







## **Strut Helium Purge Bag Installation**











*'ETISPACE* 

## **Strut MLI Closeouts**





- MLI blankets were closed out around the struts once the struts and helium purge bags were installed.
- 20 layers of MLI were integrated around the struts.



## **EDU Strut MLI Closeout Team**







### **Preparation for Move to TS300**









#### EDU in TS300 20' VC