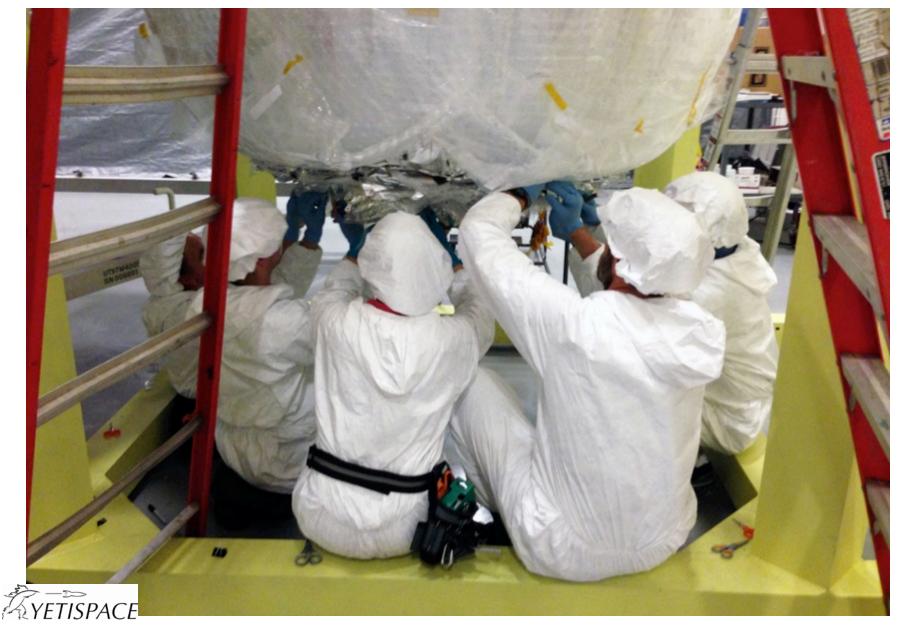

## **Strut MLI Closeouts**

- MLI blankets were closed out around the struts once the struts and helium purge bags were installed.
- 20 layers of MLI were integrated around the struts.

## **EDU Strut MLI Closeout Team**