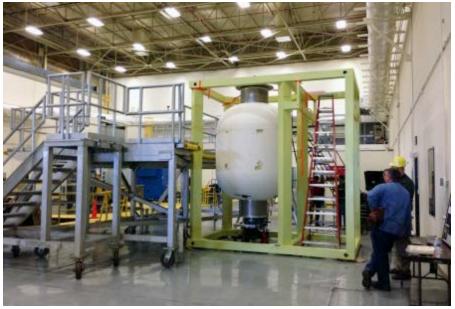

# **EDU Configuration Prior to MLI Install**

- Most of the tank Spray-on Foam Insulation (SOFI) was sanded and trimmed prior to MLI blanket installation; some foam closeouts needed to take place on tank top and bottom after MLI was in place.
- Cans at top and bottom supported the tank during MLI installation; struts were installed after the MLI blanket was on the tank.

### **Preparation for Move to TS300**