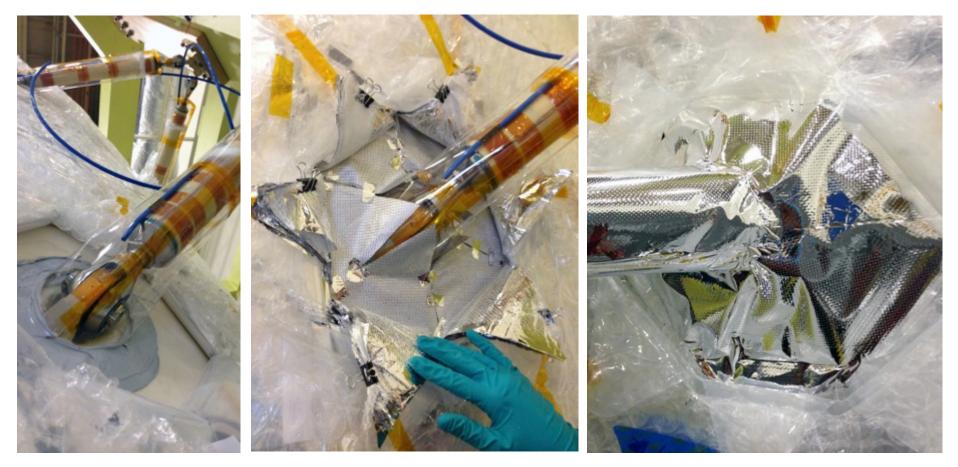

#### **Strut Confetti**

## **Strut MLI Closeouts**

- MLI blankets were closed out around the struts once the struts and helium purge bags were installed.
- 20 layers of MLI were integrated around the struts.