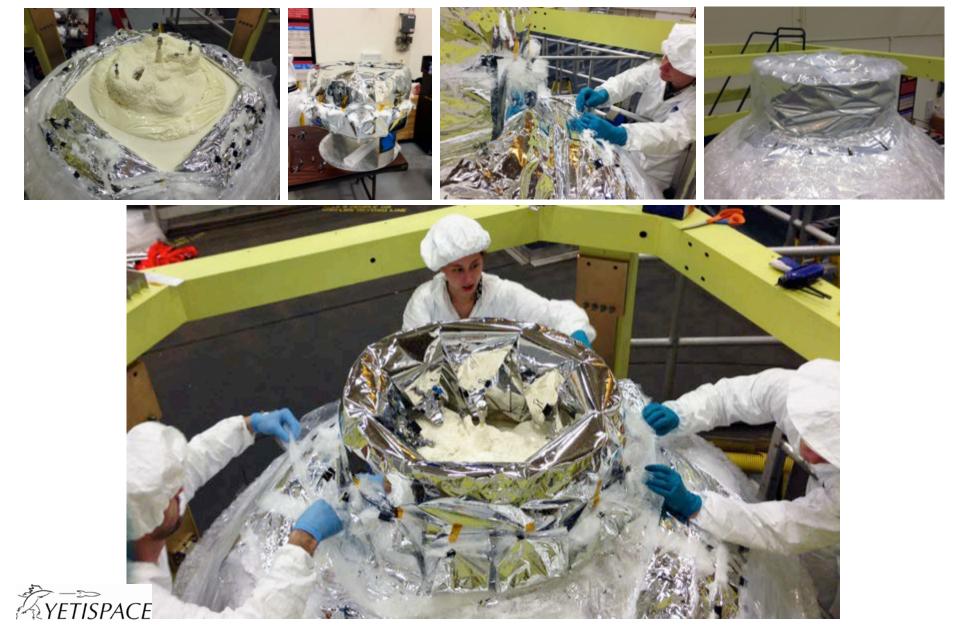

# **EDU Configuration Prior to MLI Install**

- Most of the tank Spray-on Foam Insulation (SOFI) was sanded and trimmed prior to MLI blanket installation; some foam closeouts needed to take place on tank top and bottom after MLI was in place.
- Cans at top and bottom supported the tank during MLI installation; struts were installed after the MLI blanket was on the tank.

### **60-Layer Blanket Installed on Tank**