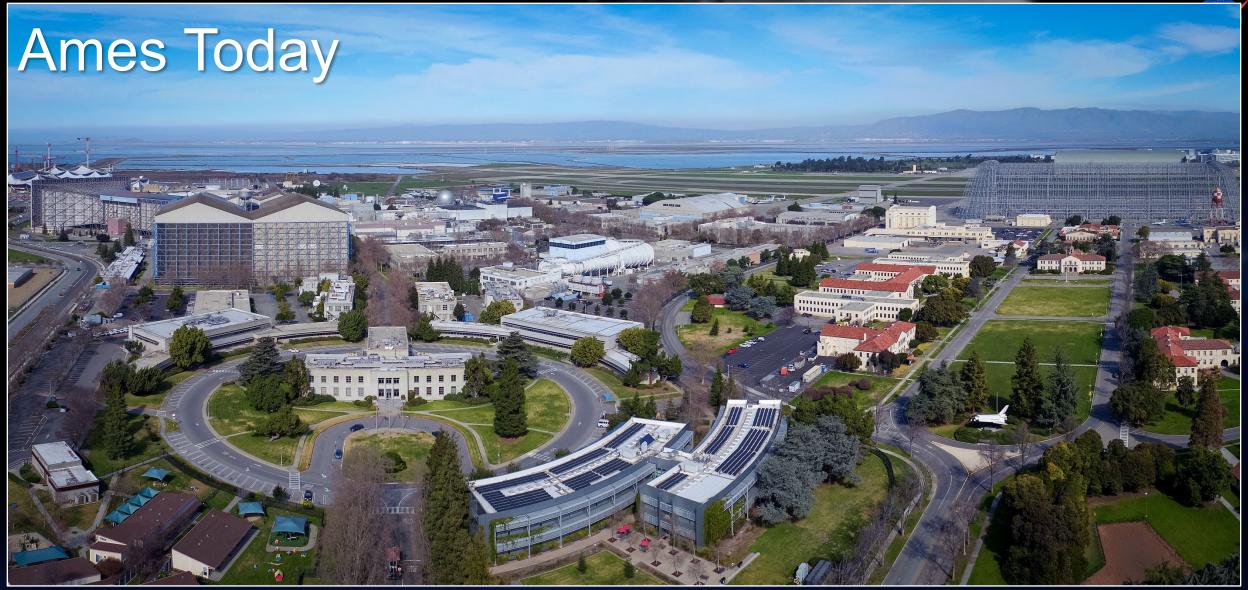

### Real Property

~1,900 acres; 400 acres security perimeter 5M building ft<sup>2</sup>
Airfield with ~9,000 and 8,000 ft. runways